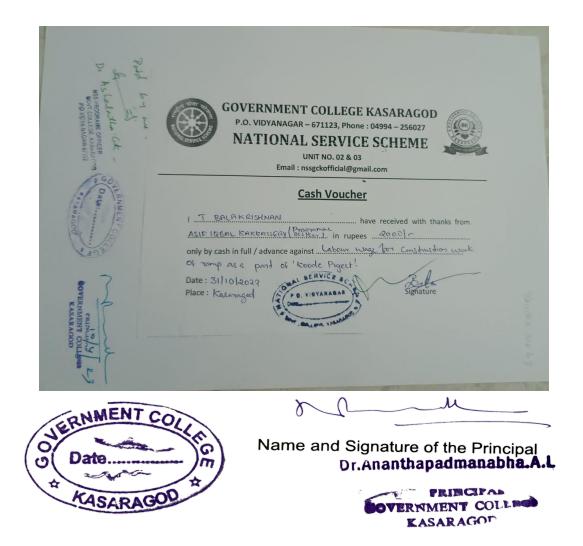

#### Bills for Construction of Disabled friendly environment:

|                                                                                                                                                                                                                            | Phase of the second sec |
|----------------------------------------------------------------------------------------------------------------------------------------------------------------------------------------------------------------------------|--------------------------------------------------------------------------------------------------------------------------------------------------------------------------------------------------------------------------------------------------------------------------------------------------------------------------------------------------------------------------------------------------------------------------------------------------------------------------------------------------------------------------------------------------------------------------------------------------------------------------------------------------------------------------------------------------------------------------------------------------------------------------------------------------------------------------------------------------------------------------------------------------------------------------------------------------------------------------------------------------------------------------------------------------------------------------------------------------------------------------------------------------------------------------------------------------------------------------------------------------------------------------------------------------------------------------------------------------------------------------------------------------------------------------------------------------------------------------------------------------------------------------------------------------------------------------------------------------------------------------------------------------------------------------------------------------------------------------------------------------------------------------------------------------------------------------------------------------------------------------------------------------------------------------------------------------------------------------------------------------------------------------------------------------------------------------------------------------------------------------------|
| Prid by we<br>Aztitz<br>Dritshallatha. Uku<br>Britshallatha. Uku<br>Britshallatha. Uku<br>Britshallatha. Uku<br>Britshallatha. Uku<br>Britshallatha. Uku<br>Britshallatha. Uku<br>Britshallatha. Uku<br>Britshallatha. Uku | <b>GOVERNMENT COLLEGE KASARAGOD</b><br>P.O. VIDYANAGAR – 671123, Phone : 04994 – 256027<br><b>NATIONAL SERVICE SCHEME</b><br>UNIT NO. 02 & 03<br>Email : nssgckofficial@gmail.com                                                                                                                                                                                                                                                                                                                                                                                                                                                                                                                                                                                                                                                                                                                                                                                                                                                                                                                                                                                                                                                                                                                                                                                                                                                                                                                                                                                                                                                                                                                                                                                                                                                                                                                                                                                                                                                                                                                                              |
| Date:                                                                                                                                                                                                                      | <u>Cash Voucher</u><br><u>BHOSKARAN K</u><br><u>ASIF LORGAL KOKRASSERT</u> in rupees <u>30001-</u><br>only by cash in full / advance against <u>Construction work of Ramp</u><br>as a part of koode' Project<br>Date: <u>301012020</u><br>Place: Kessavagod                                                                                                                                                                                                                                                                                                                                                                                                                                                                                                                                                                                                                                                                                                                                                                                                                                                                                                                                                                                                                                                                                                                                                                                                                                                                                                                                                                                                                                                                                                                                                                                                                                                                                                                                                                                                                                                                    |
| VERNMENT COLLE                                                                                                                                                                                                             | 8 cm                                                                                                                                                                                                                                                                                                                                                                                                                                                                                                                                                                                                                                                                                                                                                                                                                                                                                                                                                                                                                                                                                                                                                                                                                                                                                                                                                                                                                                                                                                                                                                                                                                                                                                                                                                                                                                                                                                                                                                                                                                                                                                                           |
| Date                                                                                                                                                                                                                       | Name and Signature of the Principal<br>Dr.Ananthapadmanabha.A.L                                                                                                                                                                                                                                                                                                                                                                                                                                                                                                                                                                                                                                                                                                                                                                                                                                                                                                                                                                                                                                                                                                                                                                                                                                                                                                                                                                                                                                                                                                                                                                                                                                                                                                                                                                                                                                                                                                                                                                                                                                                                |
| AASARAGOD ~                                                                                                                                                                                                                | FRINCIPAL<br>COVERNMENT COLLEGE<br>KASARAGON                                                                                                                                                                                                                                                                                                                                                                                                                                                                                                                                                                                                                                                                                                                                                                                                                                                                                                                                                                                                                                                                                                                                                                                                                                                                                                                                                                                                                                                                                                                                                                                                                                                                                                                                                                                                                                                                                                                                                                                                                                                                                   |

## GOVERNMENT COLLEGE KASARAGOD NATIONAL SERVICE SCHEME UNIT 02 & 03 Receipt and Expenditure Account for the Regular Activities of

2022-2023

| RECEIPTS                                                                                                                                                                                                                   |                 |
|----------------------------------------------------------------------------------------------------------------------------------------------------------------------------------------------------------------------------|-----------------|
|                                                                                                                                                                                                                            | Rs.             |
| Loan from PTA (As certified by the Programme Officer)                                                                                                                                                                      | 42,000 /-       |
| Loan from Programme Officer (included under regular activities s certified by the Programme Officer)                                                                                                                       | 86,100 /-       |
| Total                                                                                                                                                                                                                      | 1,28,100 /-     |
| EXPENDITURE                                                                                                                                                                                                                |                 |
|                                                                                                                                                                                                                            | Rs.             |
| Contingent Expenses                                                                                                                                                                                                        | 7,989 /-        |
| Programme Expenses                                                                                                                                                                                                         | 51,291 /-       |
| Expenses for the construction of Ramp as a part of Koode' project. (Included under regular activities as per advisory board meeting minutes)                                                                               | 24,820 /-       |
| Expenses for the Bee Keeping programme as a part of Madhuram' project. (Included under regular activities as per advisory board meeting minutes )                                                                          | 44,000 /-       |
| otal                                                                                                                                                                                                                       | 1,28,100 /-     |
| 100 g 2 0                                                                                                                                                                                                                  | And             |
| Unit No. 02                                                                                                                                                                                                                | WARADA/         |
| Unit No. 02<br>Unit No. 03<br>Unit No. 03<br>PROGRAME OFFICER<br>VT. COLLEGE, KASARAGOD<br>PO. VIDYA NAGAR-67112:<br>COLLEGE, KASARAGOD                                                                                    | EVERNMENT COLLE |
| Unit No. 02<br>Unit No. 03<br>Unit No. 03<br>PROGRAME OFFICER<br>NYT. COLLEGE, KASARAGOD<br>PO. VIDYA NAGAR-67112:<br>COLLEGE, KASARAGOD                                                                                   | Date            |
| Unit No. 02<br>Unit No. 03<br>Unit No. 03<br>PO VIDYA NAGAR 67112<br>COLLEGE KASARAGOD<br>COLLEGE KASARAGOD<br>Name and Signatur | Date KASARAGOD  |