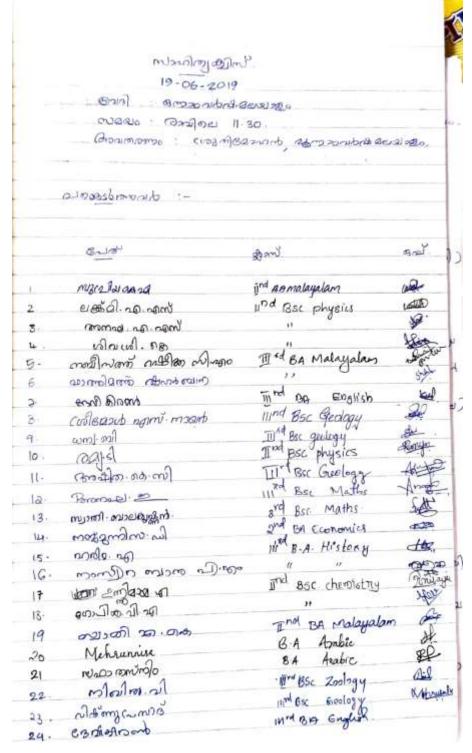

## <u>2019-20</u>

**Programme Name: Malayalam Literature Quiz** 

Date of Implementation: 19.06.2019

#### Report on Vayan Varam Celebration: Literature Quiz

The Vayan Varam celebration kicked off with great enthusiasm and literary fervor as the Malayalam Association organized a Literature Quiz at [Location]. This event aimed to promote the love for Malayalam literature, Kerala culture, and current affairs among students. A total of 20 students from various departments participated in this intellectual competition, showcasing their knowledge and passion for literature.

The Literature Quiz was structured into five rounds, each designed to challenge the participants' understanding of Malayalam literature, Kerala's cultural heritage, and current affairs. The questions ranged from classic literary works to contemporary issues, offering a well-rounded test of the participants' literary acumen.

After an intense competition, Anagha A, a student from the Mathematics department, emerged as the champion, securing the first position. Her comprehensive knowledge and quick thinking in all five rounds of the quiz earned her this prestigious title.

The Literature Quiz organized as part of the Vayan Varam celebration was a resounding success. It not only promoted a deeper appreciation for Malayalam literature and Kerala culture but also showcased the intellectual prowess of the participating students. The event was a testament to the enduring love for literature among the youth and the Malayalam Association's commitment to nurturing literary talent. The quiz was a fitting start to the Vayan Varam celebration, setting the tone for a week of literary and cultural festivities.

Name and Signature of the Principal Dr.Ananthapadmanabha.A.L.

PRINCIPAL COLEMAN KASARAGOT

Kaisunnisa A IIIden History
Anashwara Panayal OJ IIBA Economics monden monde

Ashetha. K.C

111 ld Bse Math

TIT rd BSI Greologe