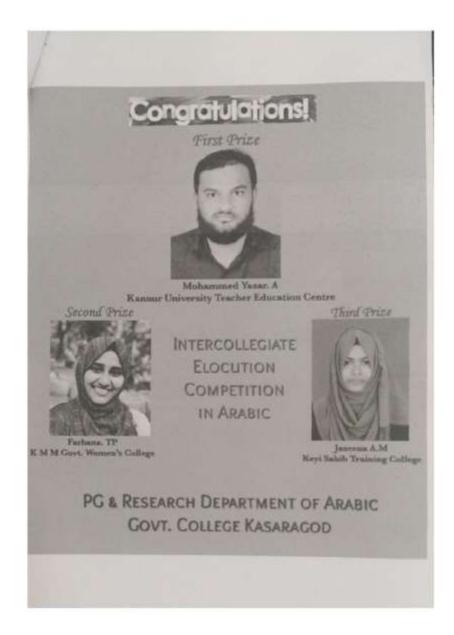

on 18th December 2020 in connection with the observation of World Arabic Language Day. Dr. Liyaqath Ali, Head of the Department of Arabic, inaugurated the program. Nine students from various colleges affiliated to Kannur University participated in the competition. The judging panel was consisting of Dr. Abdul Nasar CH, Assistant Professor, Govt. College Madappally and Dr. Abdul Jaleel T, Assistant Professor, TM Govt. College Tirur.

Winners in the competition are as follows:

- Mohammed Yasar A, Kannur University Teacher Education Centre First Prize
- Farhana TP, KMM Govt. Women's College Second Prize

3. Jaseena AM, Keyi Sahib Training College - Third Prize

Date KASARAGOD TO

Name and Signature of the Principal Dr.Ananthapadmanabha.A.L.

FRINCIPAL ENTREMENT COLLEGE KASARAGOT















Name and Signature of the Principal

Dr.Ananthapadmanabha.A.L.

KASARAGOT







0





## 2021-22

**Programme Name: Arabic Cursive Writing** 

Date of Implementation: 22.12.2021

#### Report of workshop on Arabic Cursive Writing

The Department of Arabic, Govt. College Kasaragod conducted one day workshop on Arabic Cursive Writing on 22. 12. 2021, Wednesday at college auditorium. Mr. Abdul Wahab Nusri, Teacher educator, Govt. Teacher Training Institute, Kozhikkod led the class and more than seventy students participated in the workshop. Adv. V M Muneer, Chairman, Kasaragod Municipality inaugurated and Dr. Rema. M, principal, GCK presided over the programme. Dr. Liyaqath Ali, Hed of the Department welcomed the gathering and Dr. Abdul Razak proposed the vote of thanks. The resource per