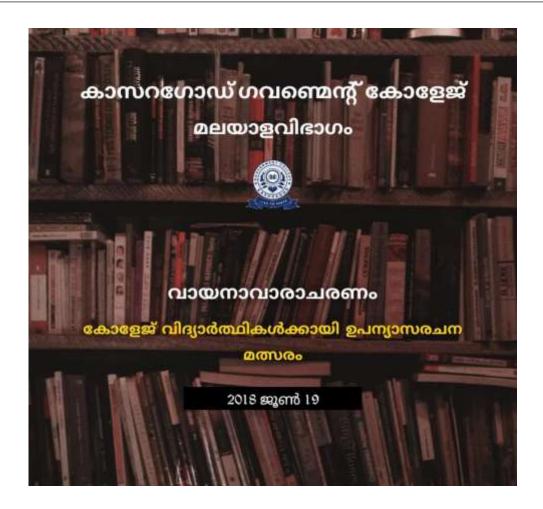

## 2018-19

**Programme Name: Vayana Varacharanam** 

Date of Implementation: 18th JUNE 2018

Malayalam department conducted "vayana varacharanam." Vayana varacharanam" organized to promote reading habits and literature appreciation among students and the wider community.

"Vayana varacharanam" involves:

- 1. Objective: The primary objective of a "vayana varacharanam" is to encourage individuals, especially students, to read more and engage with literature. It aims to instill a love for reading and to promote literacy.
- 2. Promotion of Literature: "Vayana varacharanam" events also serve as a platform for the promotion of Malayalam literature and local authors. It can encourage participants to explore and appreciate the literary treasures of the Malayalam language.
- Cultural and Educational Value: These events contribute to the cultural and
  educational enrichment of the community. They foster a sense of literary culture and
  provide opportunities for individuals to enhance their reading and communication
  skills.

"Vayana varacharanam" organized by the Malayalam department is a valuable initiative to promote reading and literature in the Malayalam language. It encourages individuals to explore the world of literature, enhances their literary skills, and contributes to the cultural and educational development of the community.