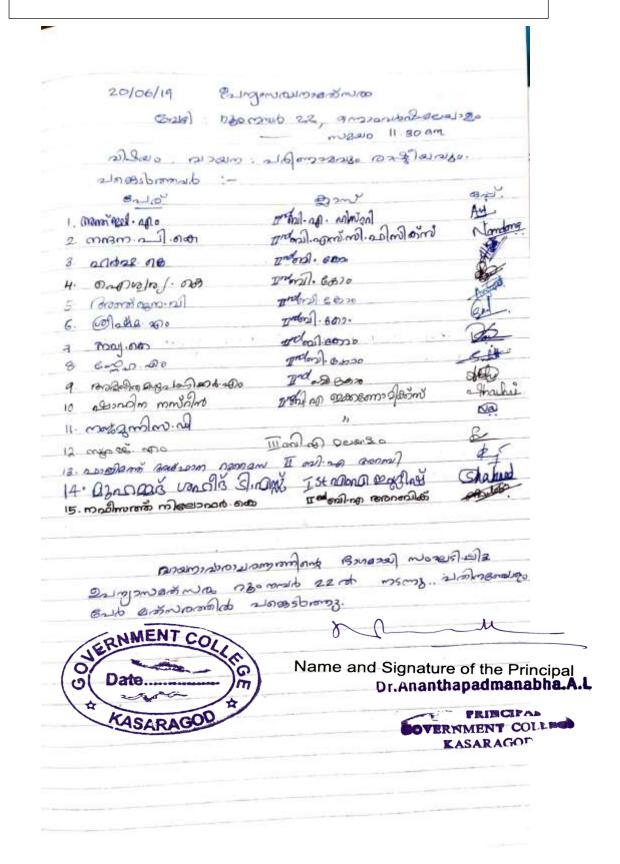

## <u>2019-20</u>

**Programme Name: Malayalam Literature Quiz** 

Date of Implementation: 19.06.2019

#### Report on Vayan Varam Celebration: Literature Quiz

The Vayan Varam celebration kicked off with great enthusiasm and literary fervor as the Malayalam Association organized a Literature Quiz at [Location]. This event aimed to promote the love for Malayalam literature, Kerala culture, and current affairs among students. A total of 20 students from various departments participated in this intellectual competition, showcasing their knowledge and passion for literature.

The Literature Quiz was structured into five rounds, each designed to challenge the participants' understanding of Malayalam literature, Kerala's cultural heritage, and current affairs. The questions ranged from classic literary works to contemporary issues, offering a well-rounded test of the participants' literary acumen.

After an intense competition, Anagha A, a student from the Mathematics department, emerged as the champion, securing the first position. Her comprehensive knowledge and quick thinking in all five rounds of the quiz earned her this prestigious title.

The Literature Quiz organized as part of the Vayan Varam celebration was a resounding success. It not only promoted a deeper appreciation for Malayalam literature and Kerala culture but also showcased the intellectual prowess of the participating students. The event was a testament to the enduring love for literature among the youth and the Malayalam Association's commitment to nurturing literary talent. The quiz was a fitting start to the Vayan Varam celebration, setting the tone for a week of literary and cultural festivities.