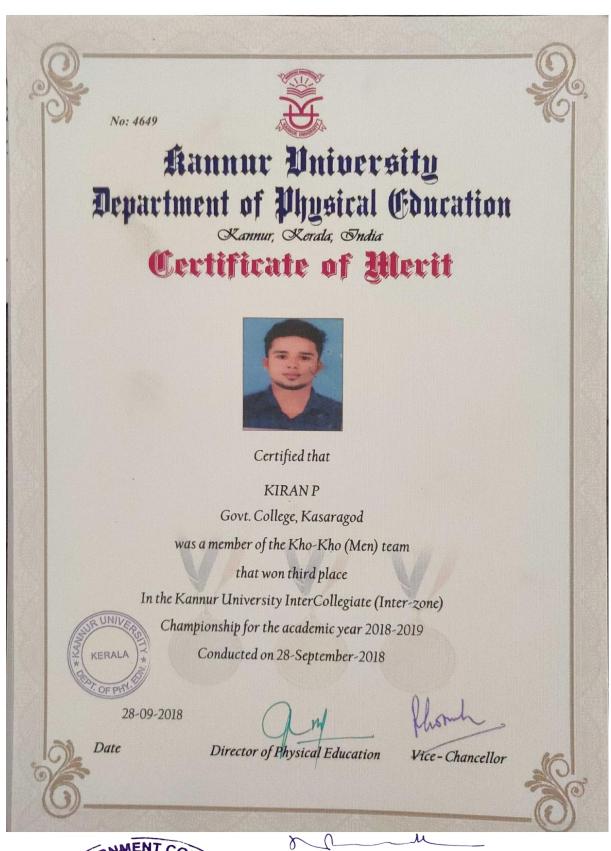

## Certificate of Merit

Certified that

SARATHT

Govt. College, Kasaragod

was a member of the Kho-Kho (Men) team

that won third place

In the Kannur University InterCollegiate (Inter-zone)

Championship for the academic year 2018-2019

Conducted on 28-September-2018

28-09-2018

Date

KERALA

Director of Physical Education

Vice - Chancellor

Appendix to U.O.No: DSS/A1/3850/Arts Grace Marks/2018-19 dated 10/05/2019 Page No: 1 F Name Item 1. M.M. KNOWLEDGE ARTS & SCIENCE COLLEGE, KARAKKUNDU, PARIYARAM 1 AJSWARYA RAJ. A V MS17BAVR02 BBA Naatakam-Hindl MC to be Cinema Niroopanam 2 I V DOMINI MS17BAVR04 BBA Hindi 3% III A 3 AKHIL & P MS17BR0019 B.Com Neatanpattu III A 256 4 GAUTHAM PREM. M V MS178R0051 HI A 2% B.Com Neatanpattu 5 ALEX ANTONY WI A 2% MS178R0057 B.Com Naatanpattu ш А 2% 6 DHANESH THILAKAN. M A MS178R0063 8.Com Neatanpattu Naatanpattu III A 2% 7 RINTO ROBERT MS17BR0075 B.Com 2. COLLEGE OF APPLIED SCIENCE, PATTUVAM, KANNUR 111 A 3% AP178R0002 8.Com Aksharaslokam 3. NALANDA COLLEGE OF ARTS & SCIENCE, PERLA, KASARAGOD 4% 9 AKSHATHA V NL178A0008 B.Com Yakshaganam A A 4% NI.178/40009 B.Com Yakshaganam 10 ROOPA. K ٨ 4% 11 NISHA B NL17880021 B.Com Yakshaganam I A 4% 18.17AECR006 B.A. Yakshaganam 12 BHAVYASHREE P 4. SHARAF ARTS & SCIENCE COLLEGE, EASTHAKEAD, KASARAGOD 5H1.7BR0074 B.Com III A 2% 13 ANAS. M ¥ 8 SHITTIMR2 / BBA-TTM Elocution-Urdu 4% 14 SHAIKH NOOR BASA S. GOVERNMENT COLLEGE, KASARAGOD 495 Ghazal (Male) II A GK17CGER23 B.Sc 15 SANKEERTH S. CHANDRAN Theruvunatakam -Mulayalam 4% 8.50 GK17CPHR24 16 ASHUITH A K Theruvunatakam -Malayalam A 17 ADARSH CHANDRAN, P.P. GK17CCHR24 Theruvunatakam -4% Malayalam A GK17CBOR11 18 RAHUL S B Theruvunatakam 4% Malayalam GK17CBOR19 8.5c 19 MANISHA K. MANU II A Chenda GK17CZOR24 B.SC 20 ANIRUDH B. KRISHNA A IN Pencil Drawing GK17CZOR25 B.Sc 21 ARUUN ARAVINO. K 2% Naatakam-Kannada III A GK17AKNR012 B.A. 22 KRITHE C H 2% H A Nastakam-Kannada GK17AKNRO15 B.A. 23 NISHMITHAL E R 2% MI A GK17AKNR020 B.A. Naatakam-Kannada 24 SOWMYA SHREE P al A 2% Naatakam-Kannada GK17AKNRO24 B.A. 25 GIRESH KRISHNA. K