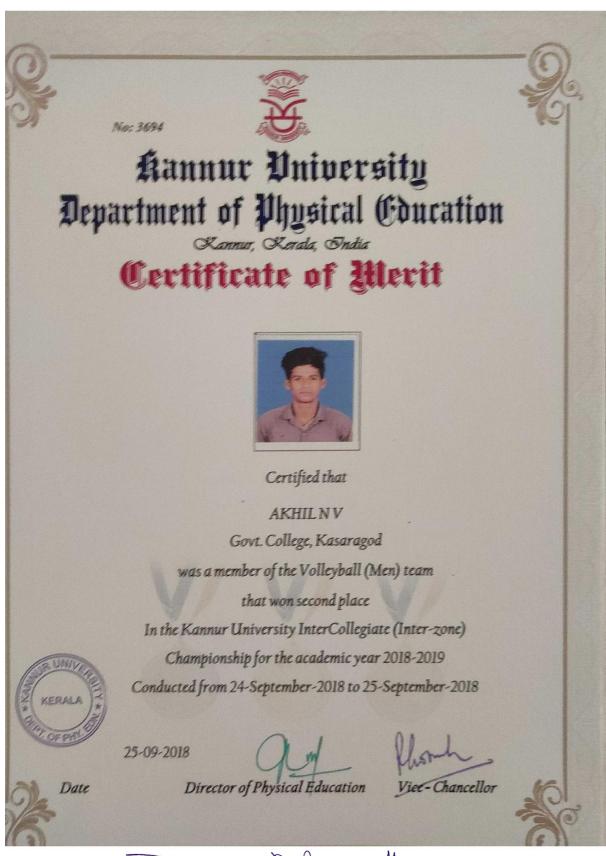

# Kannur Oniversity Department of Physical Education Xannur, Xorala, India

## Certificate of Merit

Certified that

SARATHT

Govt. College, Kasaragod

was a member of the Kho-Kho (Men) team

that won third place

In the Kannur University InterCollegiate (Inter-zone)

Championship for the academic year 2018-2019

Conducted on 28-September-2018

28-09-2018

Date

KERALA

Director of Physical Education

Vice - Chancellor

Appendix to U.O.No: DSS/A1/3850/Arts Grace Marks/2018-19 dated 10/05/2019 Page No: 1 F Name Item 1. M.M. KNOWLEDGE ARTS & SCIENCE COLLEGE, KARAKKUNDU, PARIYARAM 1 AJSWARYA RAJ. A V MS17BAVR02 BBA Naatakam-Hindl MC to be Cinema Niroopanam 2 I V DOMINI MS17BAVR04 BBA Hindi 3% III A 3 AKHIL & P MS17BR0019 B.Com Neatanpattu III A 256 4 GAUTHAM PREM. M V MS178R0051 HI A 2% B.Com Neatanpattu 5 ALEX ANTONY WI A 2% MS178R0057 B.Com Naatanpattu ш А 2% 6 DHANESH THILAKAN. M A MS178R0063 8.Com Neatanpattu Naatanpattu III A 2% 7 RINTO ROBERT MS17BR0075 B.Com 2. COLLEGE OF APPLIED SCIENCE, PATTUVAM, KANNUR 111 A 3% AP178R0002 8.Com Aksharaslokam 3. NALANDA COLLEGE OF ARTS & SCIENCE, PERLA, KASARAGOD 4% 9 AKSHATHA V NL178A0008 B.Com Yakshaganam A A 4% NI.178/40009 B.Com Yakshaganam 10 ROOPA. K ٨ 4% 11 NISHA B NL17880021 B.Com Yakshaganam I A 4% 18.17AECR006 B.A. Yakshaganam 12 BHAVYASHREE P 4. SHARAF ARTS & SCIENCE COLLEGE, EASTHAKEAD, KASARAGOD 5H1.7BR0074 B.Com III A 2% 13 ANAS. M ¥ 8 SHITTIMR2 / BBA-TTM Elocution-Urdu 4% 14 SHAIKH NOOR BASA S. GOVERNMENT COLLEGE, KASARAGOD 495 Ghazal (Male) II A GK17CGER23 B.Sc 15 SANKEERTH S. CHANDRAN Theruvunatakam -Mulayalam 4% 8.50 GK17CPHR24 16 ASHUITH A K Theruvunatakam -Malayalam A 17 ADARSH CHANDRAN, P.P. GK17CCHR24 Theruvunatakam -4% Malayalam A GK17CBOR11 18 RAHUL S B Theruvunatakam 4% Malayalam GK17CBOR19 8.5c 19 MANISHA K. MANU II A Chenda GK17CZOR24 B.SC 20 ANIRUDH B. KRISHNA A IN Pencil Drawing GK17CZOR25 B.Sc 21 ARUUN ARAVINO. K 2% Naatakam-Kannada III A GK17AKNR012 B.A. 22 KRITHE C H 2% H A Nastakam-Kannada GK17AKNRO15 B.A. 23 NISHMITHAL E R 2% MI A GK17AKNR020 B.A. Naatakam-Kannada 24 SOWMYA SHREE P al A 2% Naatakam-Kannada GK17AKNRO24 B.A. 25 GIRESH KRISHNA. K