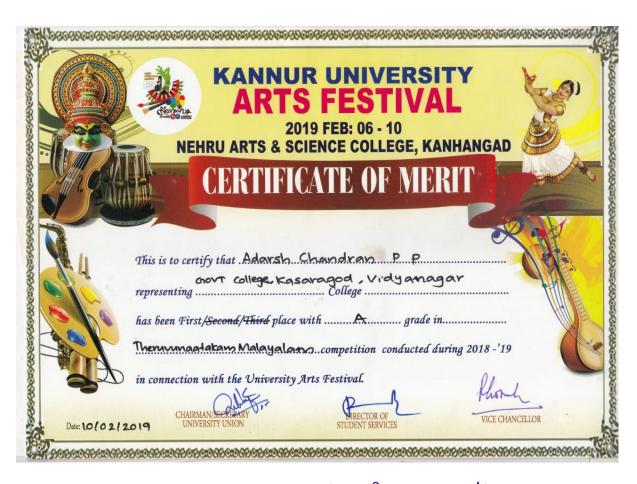

for the academic year 2018-2019

organised by the Association Of Indian Universities

under the auspices of KIIT University, Bhubaneswar

from 26-December-2018 to 29-December-2018

29-12-2018

OF PHY

Date

Director of Physical Education

Conducted on 28-September-2018

28-09-2018

Date

KERALA

Director of Physical Education

Vice - Chancellor

Appendix to U.O.No: DSS/A1/3850/Arts Grace Marks/2018-19 dated 10/05/2019 Page No: 1 F Name Item 1. M.M. KNOWLEDGE ARTS & SCIENCE COLLEGE, KARAKKUNDU, PARIYARAM 1 AJSWARYA RAJ. A V MS17BAVR02 BBA Naatakam-Hindl MC to be Cinema Niroopanam 2 I V DOMINI MS17BAVR04 BBA Hindi 3% III A 3 AKHIL & P MS17BR0019 B.Com Neatanpattu III A 256 4 GAUTHAM PREM. M V MS178R0051 HI A 2% B.Com Neatanpattu 5 ALEX ANTONY WI A 2% MS178R0057 B.Com Naatanpattu ш А 2% 6 DHANESH THILAKAN. M A MS178R0063 8.Com Neatanpattu Naatanpattu III A 2% 7 RINTO ROBERT MS17BR0075 B.Com 2. COLLEGE OF APPLIED SCIENCE, PATTUVAM, KANNUR 111 A 3% AP178R0002 8.Com Aksharaslokam 3. NALANDA COLLEGE OF ARTS & SCIENCE, PERLA, KASARAGOD 4% 9 AKSHATHA V NL178A0008 B.Com Yakshaganam A A 4% NI.178/40009 B.Com Yakshaganam 10 ROOPA. K ٨ 4% 11 NISHA B NL17880021 B.Com Yakshaganam I A 4% 18.17AECR006 B.A. Yakshaganam 12 BHAVYASHREE P 4. SHARAF ARTS & SCIENCE COLLEGE, EASTHAKEAD, KASARAGOD 5H1.7BR0074 B.Com III A 2% 13 ANAS. M ¥ 8 SHITTIMR2 / BBA-TTM Elocution-Urdu 4% 14 SHAIKH NOOR BASA S. GOVERNMENT COLLEGE, KASARAGOD 495 Ghazal (Male) II A GK17CGER23 B.Sc 15 SANKEERTH S. CHANDRAN Theruvunatakam -Mulayalam 4% 8.50 GK17CPHR24 16 ASHUITH A K Theruvunatakam -Malayalam A 17 ADARSH CHANDRAN, P.P. GK17CCHR24 Theruvunatakam -4% Malayalam A GK17CBOR11 18 RAHUL S B Theruvunatakam 4% Malayalam GK17CBOR19 8.5c 19 MANISHA K. MANU II A Chenda GK17CZOR24 B.SC 20 ANIRUDH B. KRISHNA A IN Pencil Drawing GK17CZOR25 B.Sc 21 ARUUN ARAVINO. K 2% Naatakam-Kannada III A GK17AKNR012 B.A. 22 KRITHE C H 2% H A Nastakam-Kannada GK17AKNRO15 B.A. 23 NISHMITHAL E R 2% MI A GK17AKNR020 B.A. Naatakam-Kannada 24 SOWMYA SHREE P al A 2% Naatakam-Kannada GK17AKNRO24 B.A. 25 GIRESH KRISHNA. K