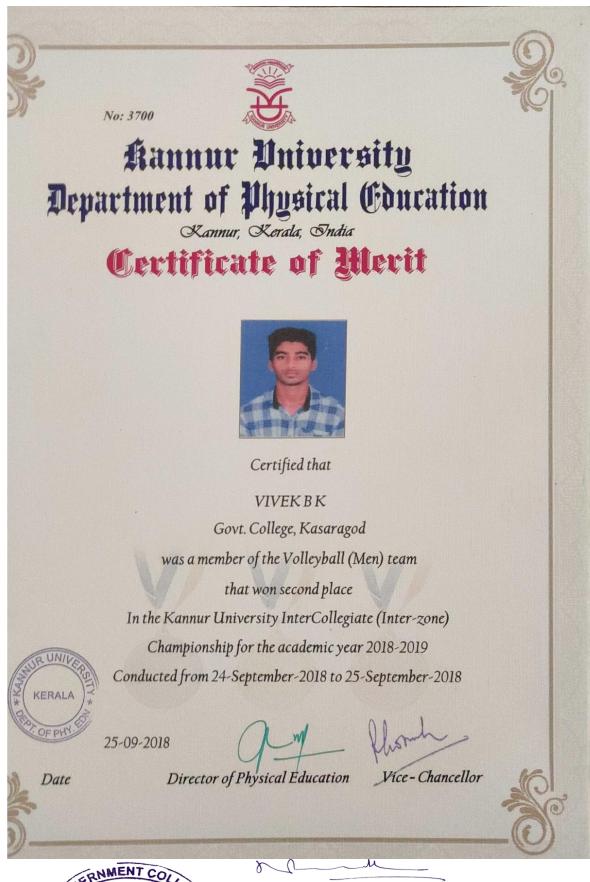

No: 3693

# Kannur University Department of Physical Education Rannur, Rorala, India

## Certificate of **Ulerit**

Certified that

PRITHYUKV.

Govt. College, Kasaragod

was a member of the Volleyball (Men) team

that won second place

In the Kannur University InterCollegiate (Inter-zone)

Championship for the academic year 2018-2019

Conducted from 24-September-2018 to 25-September-2018

25-09-2018

Director of Physical Education

Vice-Chancellor

No: 4651