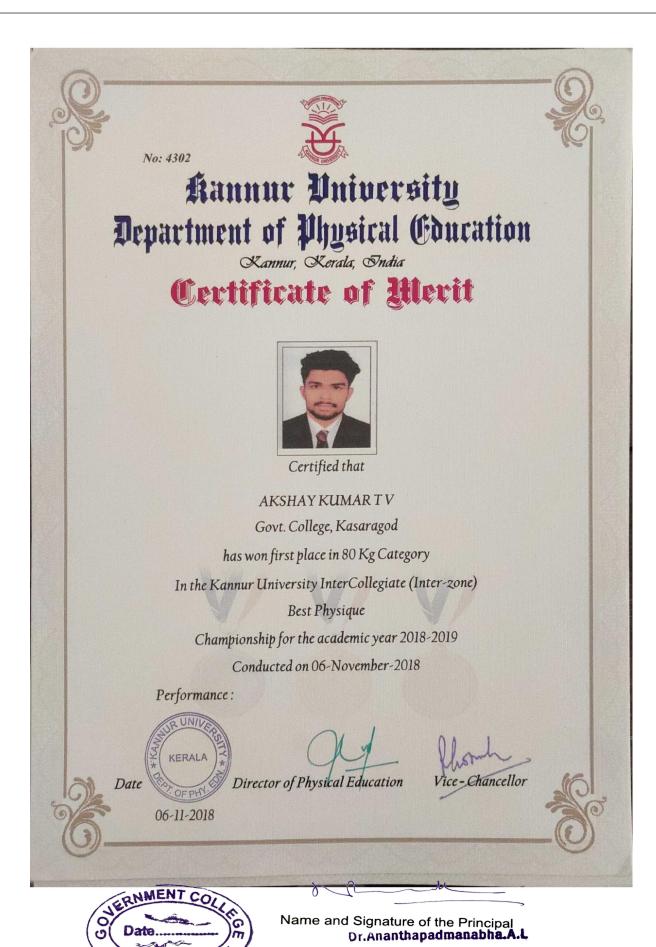

## Certificate of Merit

Certified that

SARATHT

Govt. College, Kasaragod

was a member of the Kho-Kho (Men) team

that won third place

In the Kannur University InterCollegiate (Inter-zone)

Championship for the academic year 2018-2019

Conducted on 28-September-2018

28-09-2018

Date

KERALA

Director of Physical Education

Vice - Chancellor

Appendix to U.O.No: DSS/A1/3850/Arts Grace Marks/2018-19 dated 10/05/2019 Page No: 1 F Name Item 1. M.M. KNOWLEDGE ARTS & SCIENCE COLLEGE, KARAKKUNDU, PARIYARAM 1 AJSWARYA RAJ. A V MS17BAVR02 BBA Naatakam-Hindl MC to be Cinema Niroopanam 2 I V DOMINI MS17BAVR04 BBA Hindi 3% III A 3 AKHIL & P MS17BR0019 B.Com Neatanpattu III A 256 4 GAUTHAM PREM. M V MS178R0051 HI A 2% B.Com Neatanpattu 5 ALEX ANTONY WI A 2% MS178R0057 B.Com Naatanpattu ш А 2% 6 DHANESH THILAKAN. M A MS178R0063 8.Com Neatanpattu Naatanpattu III A 2% 7 RINTO ROBERT MS17BR0075 B.Com 2. COLLEGE OF APPLIED SCIENCE, PATTUVAM, KANNUR 111 A 3% AP178R0002 8.Com Aksharaslokam 3. NALANDA COLLEGE OF ARTS & SCIENCE, PERLA, KASARAGOD 4% 9 AKSHATHA V NL178A0008 B.Com Yakshaganam A A 4% NI.178/40009 B.Com Yakshaganam 10 ROOPA. K ٨ 4% 11 NISHA B NL17880021 B.Com Yakshaganam I A 4% 18.17AECR006 B.A. Yakshaganam 12 BHAVYASHREE P 4. SHARAF ARTS & SCIENCE COLLEGE, EASTHAKEAD, KASARAGOD 5H1.7BR0074 B.Com III A 2% 13 ANAS. M ¥ 8 SHITTIMR2 / BBA-TTM Elocution-Urdu 4% 14 SHAIKH NOOR BASA S. GOVERNMENT COLLEGE, KASARAGOD 495 Ghazal (Male) II A GK17CGER23 B.Sc 15 SANKEERTH S. CHANDRAN Theruvunatakam -Mulayalam 4% 8.50 GK17CPHR24 16 ASHUITH A K Theruvunatakam -Malayalam A 17 ADARSH CHANDRAN, P.P. GK17CCHR24 Theruvunatakam -4% Malayalam A GK17CBOR11 18 RAHUL S B Theruvunatakam 4% Malayalam GK17CBOR19 8.5c 19 MANISHA K. MANU II A Chenda GK17CZOR24 B.SC 20 ANIRUDH B. KRISHNA A IN Pencil Drawing GK17CZOR25 B.Sc 21 ARUUN ARAVINO. K 2% Naatakam-Kannada III A GK17AKNR012 B.A. 22 KRITHE C H 2% H A Nastakam-Kannada GK17AKNRO15 B.A. 23 NISHMITHAL E R 2% MI A GK17AKNR020 B.A. Naatakam-Kannada 24 SOWMYA SHREE P al A 2% Naatakam-Kannada GK17AKNRO24 B.A. 25 GIRESH KRISHNA. K