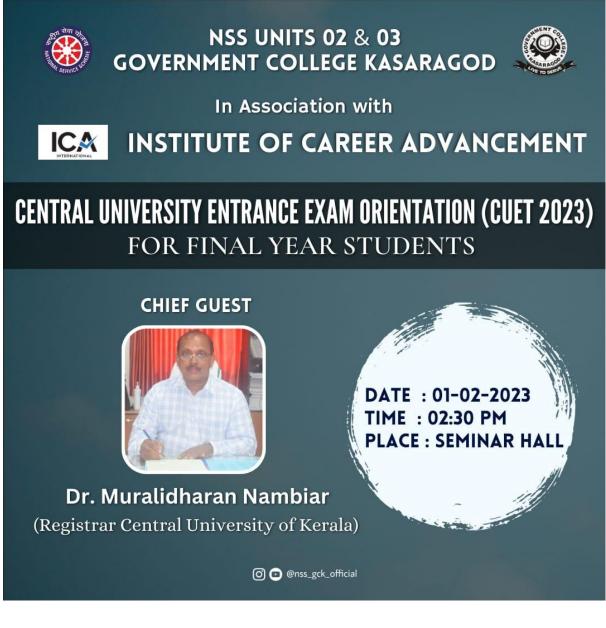

#### **ACTIVITY REPORT-2022-23**

In association with various National agencies and organizations, the **Placement Cell**, Government College, Kasaragod conducted a series

p p u

of programmes during the academic year-2022-23. As a part of the **Connect Career to Campus** initiative by the **Kerala Knowledge Economy Mission**, a CCC unit and a **Knowledge Job Unit** has been constituted in the College. To equip the girl students with various skills, a three day **Work Readiness Training Programme** was also held in the College from 20.02.2023 to 22.02.2023. National level institutions and agencies visited the campus and organized various Training and Career orientations programmes for the student during the academic year both online and offline. In association with the **Reserve Bank of India**, the Placement Cell organized **RBI B Grade Officer's** Exam orientation for student on 22.02.2023. The training class was held under the leadership of the RBI Deputy General Manager, Sri. V Hari Prasad. The Placement Cell in association with various national level organizations and institutions conducted the following activities during the academic year-2022-23

4

ANTRAL MENT COLLEG KASARAGOT

| 4 | 18.06.2022 | AVODHA                | Career seminar for final  |
|---|------------|-----------------------|---------------------------|
|   | 10 am      | Education for a Job,  | year students and pass-   |
|   |            | Kochi                 | out students- Choose      |
|   |            |                       | Your Future and Learn     |
|   |            |                       | for Your Future - at      |
|   |            |                       | College Auditorium        |
| 5 | 17.07.2022 | AVODHA                | Career Guidance           |
|   | 7pm        | Education for a Job,  | Webinar for final years   |
|   |            | Kochi                 | and PG students           |
| 6 | 17.12.2022 | ANANTA Civil          | Free Webinar for          |
|   | 7.30 pm    | Service Academy,      | students -Civil Service   |
|   |            | Thrissur              | Aspirants                 |
| 7 | 20.02.2023 | Sri Jayaraj K, Career | Career and Guidance       |
|   |            | and Guidance expert   | class for Final BA        |
|   |            |                       | History Batch             |
| 8 | 20.02.2023 | Kerala Knowledge      | Three Days Work           |
|   | to         | Economy Mission       | Readiness Training        |
|   | 22.02.2023 | and ASAP Kerala       | Workshop for final year   |
|   |            |                       | girls students at Seminar |
|   |            |                       | Hall                      |
| 9 | 22.02.2023 | Reserve Bank of       | RBI B Grade Officer's     |
|   |            | India                 | Level Exam Awareness      |
|   |            |                       | Seminar for final year    |
|   |            |                       | students at Seminar Hall  |