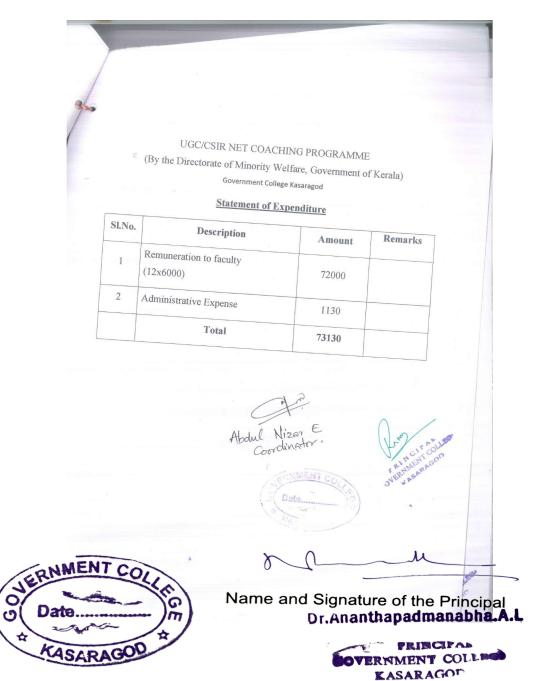

| Heller C                         | they are     | Angel I                               |         |
| 40 | KHADEEJATH MUBEENA K                                                                                                       | a a                                                                             | M.A.                             | and w        | M B                                   |         |
| /  | No the                                                                                                                     |                                                                                 | Nav .                            |              | AND ST                                |         |







C O















|        | UGC/CSIR N                  |                 |             |              |              |
|--------|-----------------------------|-----------------|-------------|--------------|--------------|
|        | (By the Directorate of      | -               | ,           | ernment of I | Kerala)      |
|        | © Gor                       | vernment Colleg | e Kasaragod |              |              |
|        | Statement of                | Remunerat       | ion paid t  | o Faculty    |              |
| SI.No. | Name                        | Time o          | f Class     | Date         | Remuneration |
|        |                             | From            | То          | Duit         | (Rs.)        |
| 1      | DR. AHAMMADU<br>ZIRAJUDDEEN | 9.30 am         | 4.30 pm     | 26