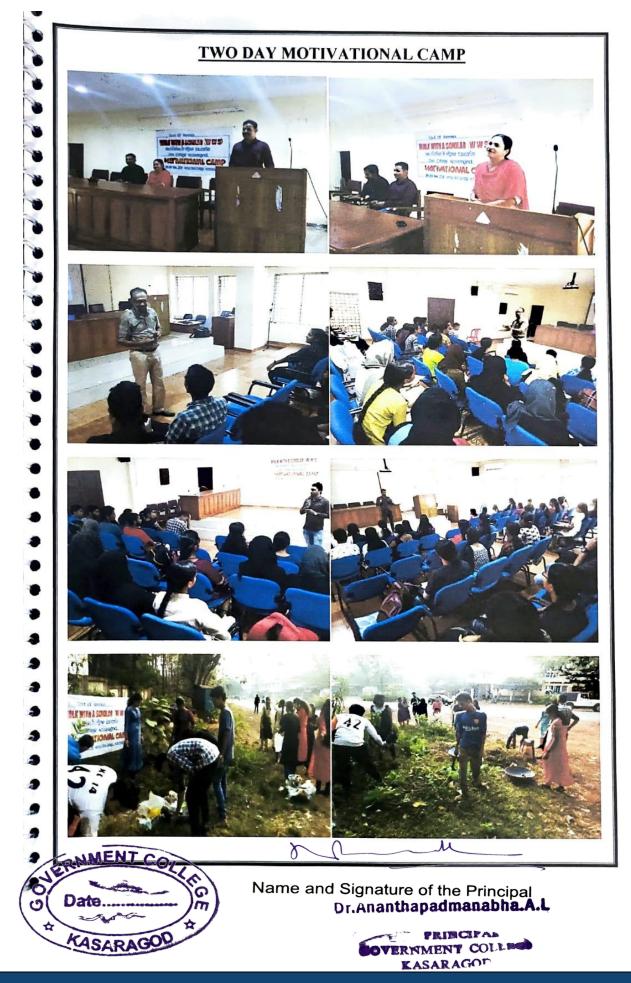

- The WWS hosted District Level Cluster Workshop for Internal Mentors on 14/11/2018 and District Level Motivational Camp for I<sup>st</sup> year students on 15/02/2019.
- The WWS conducted Two Day Motivational Camp for II<sup>nd</sup> year students on 29<sup>th</sup>&30<sup>th</sup> December, 2018 at Govt. College campus.
- The WWS organized 3 Day Motivation Tour to Thiruvananthapuram on 17<sup>th</sup>, 18<sup>th</sup>&19<sup>th</sup> January, 2019. Thirty students both from II<sup>nd</sup> year and III<sup>rd</sup> year participated in the tour.
- Mock interview, mock test and group discussion were conducted to III<sup>rd</sup> year students on the 16<sup>th</sup>&17<sup>th</sup> February, 2019.
- The students also started free tuition for Nelakkala Colony SC students as the follow up of their community visit at Nelakkala SC colony during their motivational camp at college.
- A list of 30 students from second year was nominated to Signature Pedagogy this year.
- The stationery kit and study materials distributed to the students. Study materials were distributed in the form of two motivational book worth of Rs 650/- . Books are Mathrubhumi Year Book (English) and The 5AM Club-by Robin Sharma.

Overall, we conducted all programmes very neatly. Although the Co-Ordinator himself is the Co-Ordinator of Kasaragod District WWS Programme, he was forefront in conducting the programmes in time.

U x