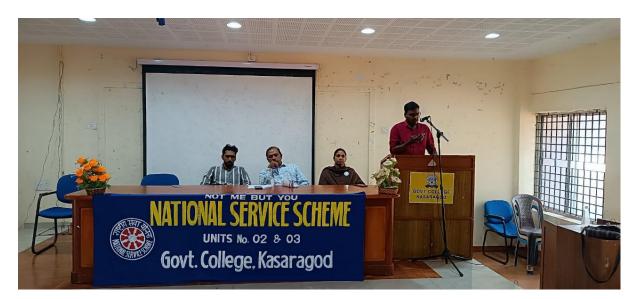

#### **ACTIVITY REPORT-2022-23**

In association with various National agencies and organizations, the **Placement Cell**, Government College, Kasaragod conducted a series

p p u

of programmes during the academic year-2022-23. As a part of the **Connect Career to Campus** initiative by the **Kerala Knowledge Economy Mission**, a CCC unit and a **Knowledge Job Unit** has been constituted in the College. To equip the girl students with various skills, a three day **Work Readiness Training Programme** was also held in the College from 20.02.2023 to 22.02.2023. National level institutions and agencies visited the campus and organized various Training and Career orientations programmes for the student during the academic year both online and offline. In association with the **Reserve Bank of India**, the Placement Cell organized **RBI B Grade Officer's** Exam orientation for student on 22.02.2023. The training class was held under the leadership of the RBI Deputy General Manager, Sri. V Hari Prasad. The Placement Cell in association with various national level organizations and institutions conducted the following activities during the academic year-2022-23

4

ANTRAL MENT COLLEG KASARAGOT

| 4 | 18.06.2022 | AVODHA                | Career seminar for final  |
|---|------------|-----------------------|---------------------------|
|   | 10 am      | Education for a Job,  | year students and pass-   |
|   |            | Kochi                 | out students- Choose      |
|   |            |                       | Your Future and Learn     |
|   |            |                       | for Your Future - at      |
|   |            |                       | College Auditorium        |
| 5 | 17.07.2022 | AVODHA                | Career Guidance           |
|   | 7pm        | Education for a Job,  | Webinar for final years   |
|   |            | Kochi                 | and PG students           |
| 6 | 17.12.2022 | ANANTA Civil          | Free Webinar for          |
|   | 7.30 pm    | Service Academy,      | students -Civil Service   |
|   |            | Thrissur              | Aspirants                 |
| 7 | 20.02.2023 | Sri Jayaraj K, Career | Career and Guidance       |
|   |            | and Guidance expert   | class for Final BA        |
|   |            |                       | History Batch             |
| 8 | 20.02.2023 | Kerala Knowledge      | Three Days Work           |
|   | to         | Economy Mission       | Readiness Training        |
|   | 22.02.2023 | and ASAP Kerala       | Workshop for final year   |
|   |            |                       | girls students at Seminar |
|   |            |                       | Hall                      |
| 9 | 22.02.2023 | Reserve Bank of       | RBI B Grade Officer's     |
|   |            | India                 | Level Exam Awareness      |
|   |            |                       | Seminar for final year    |
|   |            |                       | students at Seminar Hall  |