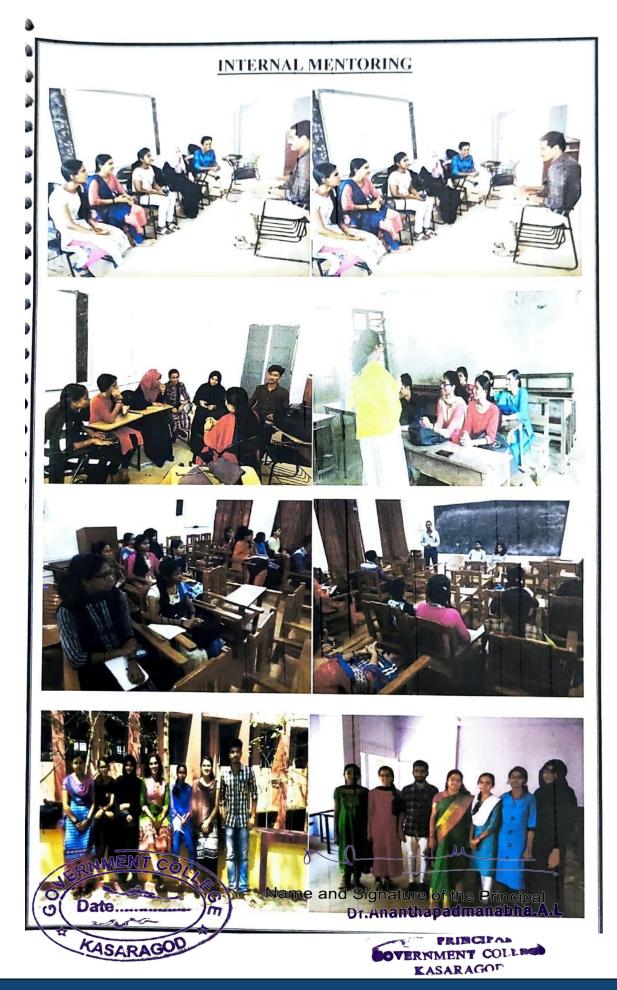

A meeting of WWS students of II year and III year is held on 28-06-2019. 48 students attended the meeting. Six internal mentoring sessions/hours and six students are aloted for each Mentor. They started their internal mentoring sessions by November 2019 and completed by February 2020.