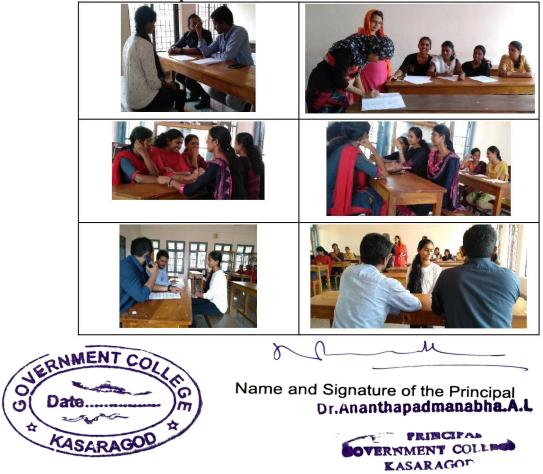

ion on Industrial Readiness in Startups career development by Mr. Sheetal Panchal, Taraswyaskar, Ahmadabad, Gujarath on 16.10. 2019 at 12.30 pm at the seminar hall. 32 Students from the various department participated in the program.

#### 27.02. 2020- Walk in Interview

The Placement Cell organized a Walk in Interview for Bharath Lazhna Multi State Housing Co Operative Ltd. On 27.02. 2020 at 3.30pm at room number 114. Resource persons from the institute Mr. Jithesh C.K., Narayanan K., D. Anuram participated in the event.



or u

Name and Signature of the Principal Dr.Ananthapadmanabha.A.L





# Photo Gallery

2018 - 2020

06.10. 2018- Walk in Interview



8 U



Name and Signature of the Principal Dr.Ananthapadmanabha.A.L

> EVERNMENT COLLEGE KASARAGOT



19.03. 2019- Campus Interview





# REPORT OF PLACEMENT CELL 2022-23 ,GOVT.COLLEGE KASARAGOD







<sup>1</sup>Name and Signature of the Principal Dr.Ananthapadmanabha.A.L





#### **INTRODUCTION**

A Placement Cell has been constituted and functioning in the College to cater the career, course and placement needs and requirements of the students. The Placement Cell is organizing various programmes throughout the academic year to serve the career, course and Placemen aspirations of the UG and PG students. The Placement Cell conducts career and course seminars, workshops, orientations, training programmes, workshops and organizes various online and off line classes in association with various governmental and nongovernmental institutions and organizations. The Placement Cell also conducts various Exam orientations for