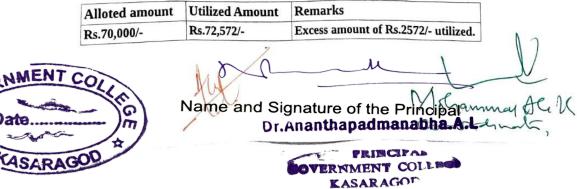

#### Walk With A Scholar 2018-19 Govt.College, Kasaragod <u>Utilization Certificate</u>

| Sl.No. | Particulars                                      | <b>Alloted Amount</b> | <b>Utilized Amount</b> | Remarks                                |
|--------|--------------------------------------------------|-----------------------|------------------------|----------------------------------------|
| 01.    | Induction Programme                              | Rs.2000/-             | Rs.2000/-              | Fully utilized.                        |
| 02.    | Internal Mentorinrg- 1 <sup>st</sup> Year        | Rs.25000/-            | Rs.25000/-             | Fully utilized.                        |
| 03.    | Internal Mentorinrg – II <sup>nd</sup> Year      | Rs.25000/-            | Rs.25000/-             | Fully utilized.                        |
| 04.    | Internal Mentorinrg – III <sup>rd</sup> Year     | Rs.25000/-            | Rs.25000/-             | Fully utilized.                        |
| 05.    | External Mentoring                               | Rs.1,05,000/-         | Rs.1,05,000/-          | Fully utilized.                        |
| 06.    | Mock Test / Mock Interview /<br>Group Discussion | Rs.15000/-            | Rs.15010/-             | Excess amount of Rs.10/- utilized.     |
| 07.    | Study Material                                   | Rs.45000/-            | Rs.45000/-             | Fully utilized.                        |
| 08.    | <b>Co-Ordinator's Honorarium</b>                 | Rs.15000/-            | Rs.15000/-             | Fully utilized.                        |
| 09.    | Tea & Snacks to the mentees                      | Rs.10000/-            | Rs.10126/-             | Excess amount of<br>Rs.126/- utilized. |
| 10.    | Stationery kit                                   | Rs.3600/-             | Rs.3600/-              | Fully utilized.                        |
| 11.    | Office expenses                                  | Rs.4500/-             | Rs.5355/-              | Excess amount of Rs.855/-utilized.     |
|        | Total                                            | Rs.2,75,100/-         | Rs.2,76,091/-          | Excess amount of Rs.991/-utilized.     |