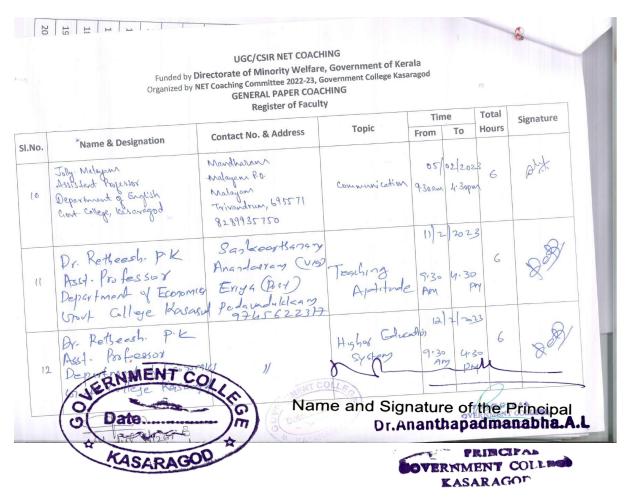

anhangeod<br>Padhickload P.J. | Deha Interpretarin                        | 29/12<br>9:30 | 4:30          | 6     | 2 Manual - |
| 5      | SAINUL ABID KK.<br>Asst. Porfessor.<br>SDE, University of Calicut     | 9961651362<br>Assistant Professor<br>Schorl of Distance Educ<br>University of Cationt.<br>Then'y ipalan. Po<br>Malappuran. Dt. | ICT                                       | 9.30          | 430           | 6     | RUDS       |
| 6      | ABDUL BARI, M<br>TEACHER                                              | 9895412100<br>Melmuni                                                                                                          | People,<br>Development<br>and Environment | 41<br>- 9:30  | 01/23<br>4·30 | -6    | Also &     |



U 8 ()

PRINCIPAL OVERNMENT COLLEG KASARAGOT









|    | _ | Funded by Directorate of Minority Welfare, Government of Kerala                                                            |                                                                                                                 |                                                 |                                  |             |
|----|---|----------------------------------------------------------------------------------------------------------------------------|-----------------------------------------------------------------------------------------------------------------|-------------------------------------------------|----------------------------------|-------------|
| 3  |   | Organized by NET Coaching Committee 2022-23, Government College Kasaragod<br>GENERAL PA