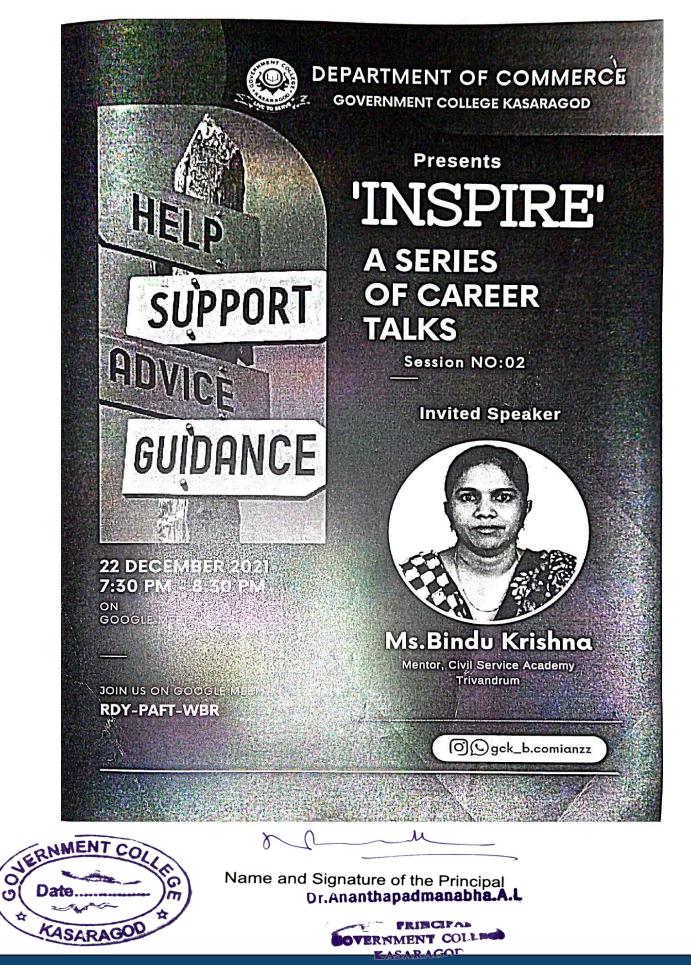

#### 16.10. 2019- Invited Talk

The Placement Cell organized an Invited Talk and interaction on Industrial Readiness in Startups career development by Mr. Sheetal Panchal, Taraswyaskar, Ahmadabad, Gujarath on 16.10. 2019 at 12.30 pm at the seminar hall. 32 Students from the various department participated in the program.