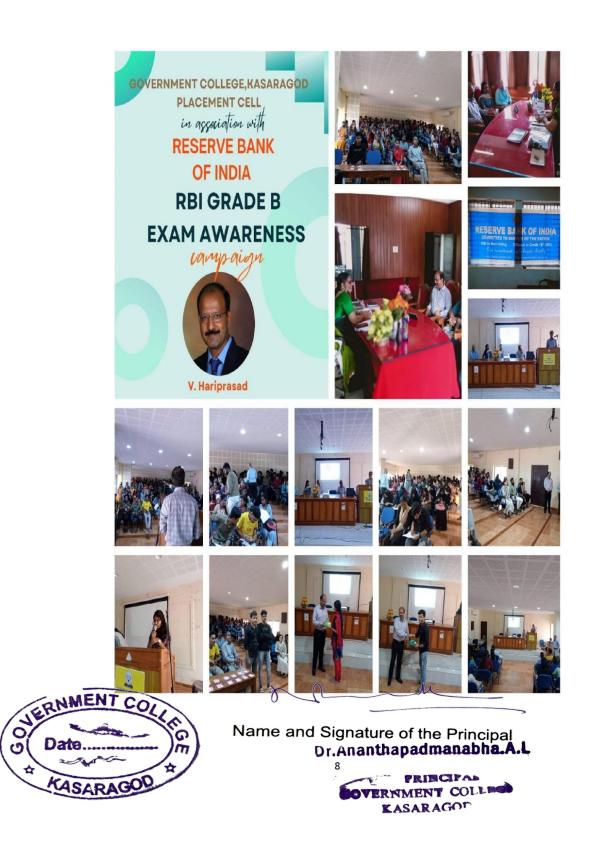

#### **ACTIVITY REPORT-2022-23**

In association with various National agencies and organizations, the **Placement Cell**, Government College, Kasaragod conducted a series

p p u

of programmes during the academic year-2022-23. As a part of the **Connect Career to Campus** initiative by the **Kerala Knowledge Economy Mission**, a CCC unit and a **Knowledge Job Unit** has been constituted in the College. To equip the girl students with various skills, a three day **Work Readiness Training Programme** was also held in the College from 20.02.2023 to 22.02.2023. National level institutions and agencies visited the campus and organized various Training and Career orientations programmes for the student during the academic year both online and offline. In association with the **Reserve Bank of India**, the Placement Cell organized **RBI B Grade Officer's** Exam orientation for student on 22.02.2023. The training class was held under the leadership of the RBI Deputy General Manager, Sri. V Hari Prasad. The Placement Cell in association with various national level organizations and institutions conducted the following activities during the academic year-2022-23

4

ANTRAL MENT COLLEG KASARAGOT

| 4 | 18.06.2022 | AVODHA                | Career seminar for final  |
|---|------------|-----------------------|---------------------------|
|   | 10 am      | Education for a Job,  | year students and pass-   |
|   |            | Kochi                 | out students- Choose      |
|   |            |                       | Your Future and Learn     |
|   |            |                       | for Your Future - at      |
|   |            |                       | College Auditorium        |
| 5 | 17.07.2022 | AVODHA                | Career Guidance           |
|   | 7pm        | Education for a Job,  | Webinar for final years   |
|   |            | Kochi                 | and PG students           |
| 6 | 17.12.2022 | ANANTA Civil          | Free Webinar for          |
|   | 7.30 pm    | Service Academy,      | students -Civil Service   |
|   |            | Thrissur              | Aspirants                 |
| 7 | 20.02.2023 | Sri Jayaraj K, Career | Career and Guidance       |
|   |            | and Guidance expert   | class for Final BA        |
|   |            |                       | History Batch             |
| 8 | 20.02.2023 | Kerala Knowledge      | Three Days Work           |
|   | to         | Economy Mission       | Readiness Training        |
|   | 22.02.2023 | and ASAP Kerala       | Workshop for final year   |
|   |            |                       | girls students at Seminar |
|   |            |                       | Hall                      |
| 9 | 22.02.2023 | Reserve Bank of       | RBI B Grade Officer's     |
|   |            | India                 | Level Exam Awareness      |
|   |            |                       | Seminar for final year    |
|   |            |                       | students at Seminar Hall  |