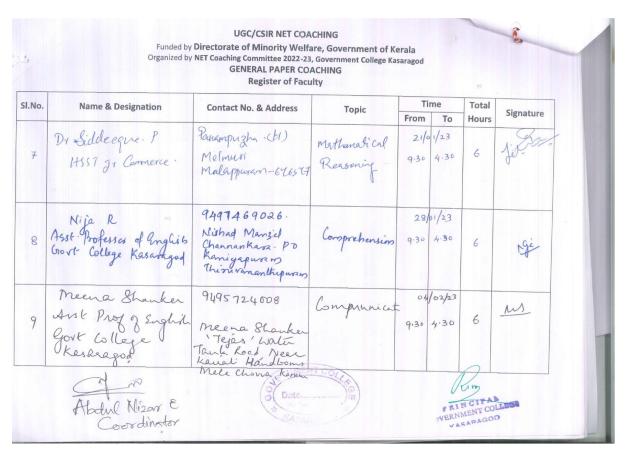

Kanhangeod<br>Padhickload P.J. | Deha Interpretarin                        | 29/12<br>9:30 | 4:30          | 6     | 2 Manual - |
| 5      | SAINUL ABID KK.<br>Asst. Porfessor.<br>SDE, University of Calicut     | 9961651362<br>Assistant Professor<br>Schorl of Distance Educ<br>University of Cationt.<br>Then'y ipalan. Po<br>Malappuran. Dt. | ICT                                       | 9.30          | 430           | 6     | RUDS       |
| 6      | ABDUL BARI, M<br>TEACHER                                              | 9895412100<br>Melmuni                                                                                                          | People,<br>Development<br>and Environment | 41<br>- 9:30  | 01/23<br>4·30 | -6    | Also &     |



U 8 ()

PRINCIPAL OVERNMENT COLLEG KASARAGOT









|    | _ | Funded by Directorate of Minority Welfare, Government of Kerala                                                            |                                                                                                                 |                                                 |                                  |             |
|----|---|----------------------------------------------------------------------------------------------------------------------------|-----------------------------------------------------------------------------------------------------------------|-------------------------------------------------|----------------------------------|-------------|
| 3  |   | Organized by NET Coaching Committee 2022-23, Government College Kasaragod<br>GENERAL