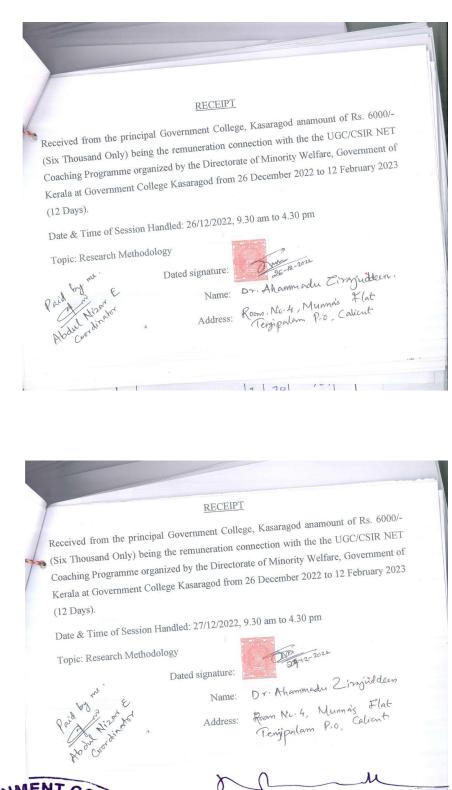

| DR. SIDDEEQUE               | 9.30 am         | 4.30 pm     | 21/01/2023   | 6000         |
| 8      | NIJA. R                     | 9.30 am         | 4.30 pm     | 28/01/2023   | 6000         |
| 9      | MEENA SHANKAR               | 9.30 am         | 4.30 pm     | 04/02/2023   | 6000         |
| 10     | JOLLY MALAYAM               | 9.30 am         | 4.30 pm     | 05/02/2023   | 6000         |
| 11     | DR. RETHEESH PK             | 9.30 am         | 4.30 pm     | 11/02/2023   | 6000         |
| 12     | DR. RETHEESH PK             | 9.30 am         | 4.30 pm     | 12/02/2023   | 6000         |
|        | Total amount                |                 | 1           | 72000        |              |

Grand Total Rs. 72000/- (Rupees Seventy two thousand only)

8

Abdul Nizar E















#### RECEIPT

Received from the principal Government College, Kasaragod anamount of Rs. 6000/-(Six Thousand Only) being the remuneration connection with the the UGC/CSIR NET Coaching Programme organized by the Directorate of Minority Welfare, Government of Kerala at Government College Kasaragod from 26 December 2022 to 12 February 2023 (12 Days).

Date & Time of Session Handled: 28/12/2022, 9.30 am to 4.30 pm

| Topic: Logical Reasoning<br>Prid by road this of the sound o |                   | Dr. Siddeeque. P<br>Panampuzha (H)<br>Melmuni<br>Malappuram 676517 |  |
|----------------------------------------------------------------------------------------------------------------------------------------------------------------------------------------------------------------------------