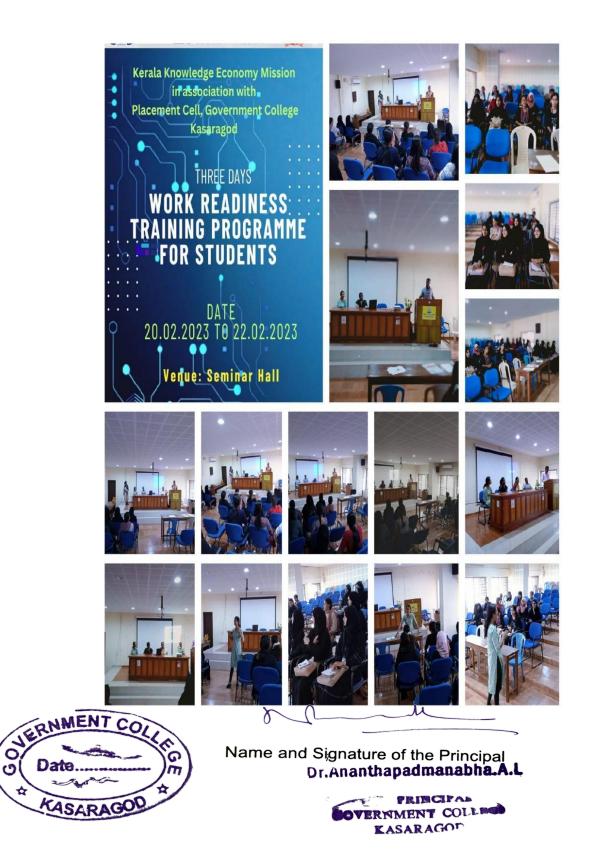

#### **ACTIVITY REPORT-2022-23**

In association with various National agencies and organizations, the **Placement Cell**, Government College, Kasaragod conducted a series

p p u

of programmes during the academic year-2022-23. As a part of the **Connect Career to Campus** initiative by the **Kerala Knowledge Economy Mission**, a CCC unit and a **Knowledge Job Unit** has been constituted in the College. To equip the girl students with various skills, a three day **Work Readiness Training Programme** was also held in the College from 20.02.2023 to 22.02.2023. National level institutions and agencies visited the campus and organized various Training and Career orientations programmes for the student during the academic year both online and offline. In association with the **Reserve Bank of India**, the Placement Cell organized **RBI B Grade Officer's** Exam orientation for student on 22.02.2023. The training class was held under the leadership of the RBI Deputy General Manager, Sri. V Hari Prasad. The Placement Cell in association with various national level organizations and institutions conducted the following activities during the academic year-2022-23

4

ANTRAL MENT COLLEG KASARAGOT

| 4 | 18.06.2022 | AVODHA                | Career seminar for final  |
|---|------------|-----------------------|---------------------------|
|   | 10 am      | Education for a Job,  | year students and pass-   |
|   |            | Kochi                 | out students- Choose      |
|   |            |                       | Your Future and Learn     |
|   |            |                       | for Your Future - at      |
|   |            |                       | College Auditorium        |
| 5 | 17.07.2022 | AVODHA                | Career Guidance           |
|   | 7pm        | Education for a Job,  | Webinar for final years   |
|   |            | Kochi                 | and PG students           |
| 6 | 17.12.2022 | ANANTA Civil          | Free Webinar for          |
|   | 7.30 pm    | Service Academy,      | students -Civil Service   |
|   |            | Thrissur              | Aspirants                 |
| 7 | 20.02.2023 | Sri Jayaraj K, Career | Career and Guidance       |
|   |            | and Guidance expert   | class for Final BA        |
|   |            |                       | History Batch             |
| 8 | 20.02.2023 | Kerala Knowledge      | Three Days Work           |
|   | to         | Economy Mission       | Readiness Training        |
|   | 22.02.2023 | and ASAP Kerala       | Workshop for final year   |
|   |            |                       | girls students at Seminar |
|   |            |                       | Hall                      |
| 9 | 22.02.2023 | Reserve Bank of       | RBI B Grade Officer's     |
|   |            | India                 | Level Exam Awareness      |
|   |            |                       | Seminar for final year    |
|   |            |                       | students at Seminar Hall  |

#### GOVERNMENT COLLEGE KASARAGOD

KERALA KNOWLEDGE ECONOMY MISSION

in association with ASAP and Placement Cell, Government College Kasaragod organizes

#### Three Day Work Readiness Training Programme for Students

Date: 20.02.2023 to 22.02.2023 Venue: Seminar Hall, Government College, Kasaragod RECISTRATION FORM

|    | Venue: Seminar Hall, Gover<br>REGISTRAT |                  | aragod      | -ul-1- 71               | 66.2    | sh |
|----|-----------------------------------------|------------------|-------------|-------------------------|---------|----|
| NO | NAME                                    | CLASS            | PHONE NO    | 20/2/23 21<br>SIGNATURE | 12/23 2 | 21 |
| 1  | Harshitha c. H                          | 3rd Bsc Botany   | 8136885899  | the .                   | 1       | 1  |
| 2  | Aparna M                                | 3rd Bsc Bolany   | 8590410751  | Aup                     | 1       | 1  |
| 3  | Deepth? . M                             | 3rd B.A Kanno    | 9895185615  | MD.                     | A       | A  |
| 4  | Shannanyer. K.J                         | 3001 DA Kounnada | 9778210942  | · ·                     | A       | A  |
| 5  | Jyethinlarmi.                           | 3nd BA Kannada   | 9846118093  | Zate                    | 1       | 1  |
| 6  | Sneha Satheesh.k                        | 3rd BSC PLYSTC   | 9846859009  | Amel.                   | 1       | /  |
| 7  | Haleemakh Salima Farisa                 | 3rd BSC CS       | 8891313777  | The.                    | 1       | 1  |
| 8  | B. Aisha Zeba                           | 2 BSL Math       | 190264693   | o tel.                  | 1       | 1  |
| 9  | Nafeesath Thasfiga                      | 111 d BA Anabic  | 7510656315  | Thatfi                  | 1       | 1  |
| 10 | Khadeejath Nulseena K.P                 | 11nd MA Anabic   |             |                         | .1      | 1  |
| 11 | Ayshath Hiba Zain Shan                  | ij zd B.Com      |             |                         | Ì       | 1  |
| 12 | Fathima Shaheema k.S.                   | 11 HB Com        | 8078380990  | Phaheem                 | 10      | 1  |
| 13 | Khadcejath Rufaina shiren               | 3rd zodogy       | 9605930558  | Stalift                 | 1       | 1  |
| 14 | Nusvath Shabna                          | in 200logg       | 9400946928  | OQ .                    | 1       | 1  |
| 15 | Fathimal appung                         | I mally          | 6235703362  | fitte:                  | 1       | 1  |
| 16 | Mumbles c                               | III BAlcomade    | 7356449153  | met.                    | 1       | 1  |
| 17 | Deepthi-J                               | 11 BA Kanunde    | 95443 96587 | Deepthit                | 1       | 1  |
| 18 | Nijila mol. E                           | I BAGOM          | 8113806684  |                         | 1       | 1  |
| 19 | V                                       | III BA English   |             | B                       |         |    |
| 20 | Vishnumaya.M                            | TIL BSC Chennis  |             |                         | Lide    |    |
| 21 | Divyalakshmi                            | III Bschemist    |             |                         | 12      |    |
| 22 | Sabithy. B.k                            | I BA HI HO       |             |                         | DOA     | A  |
| 23 | Khadeeja Fida                           | IST MIA ENGLISH  | 756189919   | Ad .                    | 1       |    |