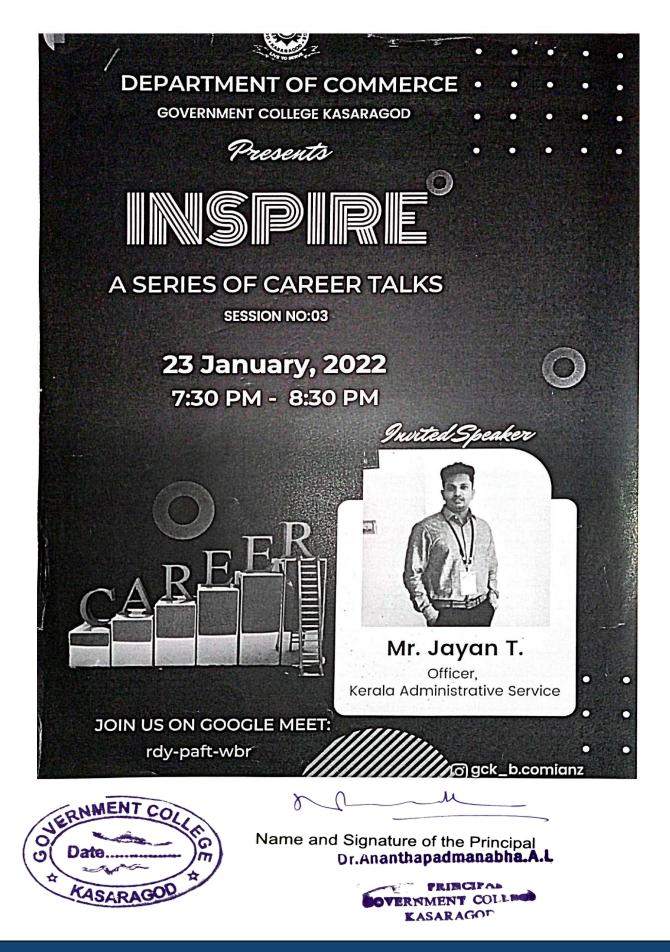

#### 16.10. 2019- Invited Talk

The Placement Cell organized an Invited Talk and interaction on Industrial Readiness in Startups career development by Mr. Sheetal Panchal, Taraswyaskar, Ahmadabad, Gujarath on 16.10. 2019 at 12.30 pm at the seminar hall. 32 Students from the various department participated in the program.