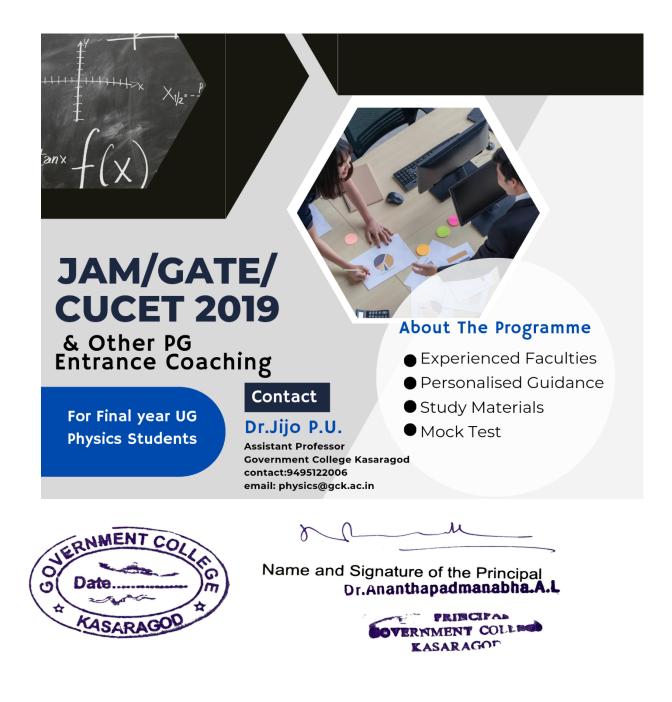

#### JAM/GATE/CUCET COACHING

The department of Physics offered special coaching to final year UG students of Physics appearing for various National level Competitive Examination. The classes were held during the months of September 2018 to January 2018. Thirty sessions were conducted and a total of 36 students enrolled for the coaching.