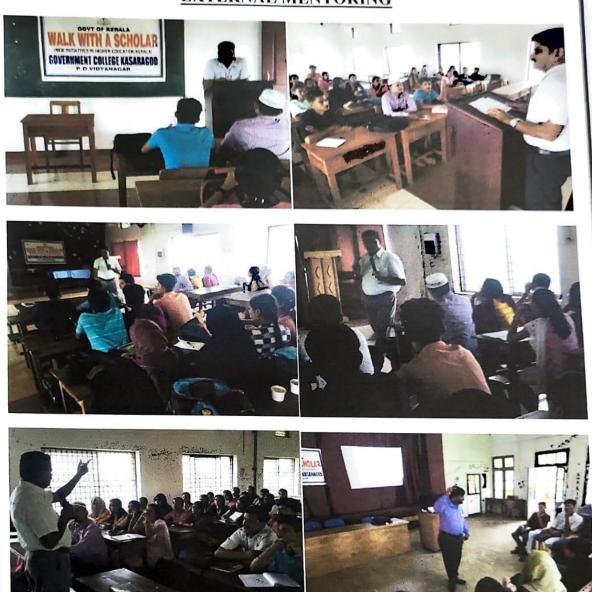

# **Report of External Mentoring Classes**

The External Mentoring classes started on 03/11/2018.

#### 03/11/2018

Class: Ist Year

Topic: Leadership- How to build up & How to address the audience, body language during public speaking Time: 09:30a.m. to 02:00p.m. RP: Sri.Ahmed Kabeer.

Sri.Ahmed Kabeer, former NSS State Award winner, Asst. Professor of LBS College, trainer, and the Co-Ordinator of Kasaragod Career Guidance and Development Cell, engaged I<sup>st</sup> Year UG WWS students. He gave valuable tips on leadership quality. He also advised the basic requirements that the mentees have to acquire to buildup leadership. The one important requirement in public speaking, he gave some valuable tips on how to become a public speaker with having good language proficiency.