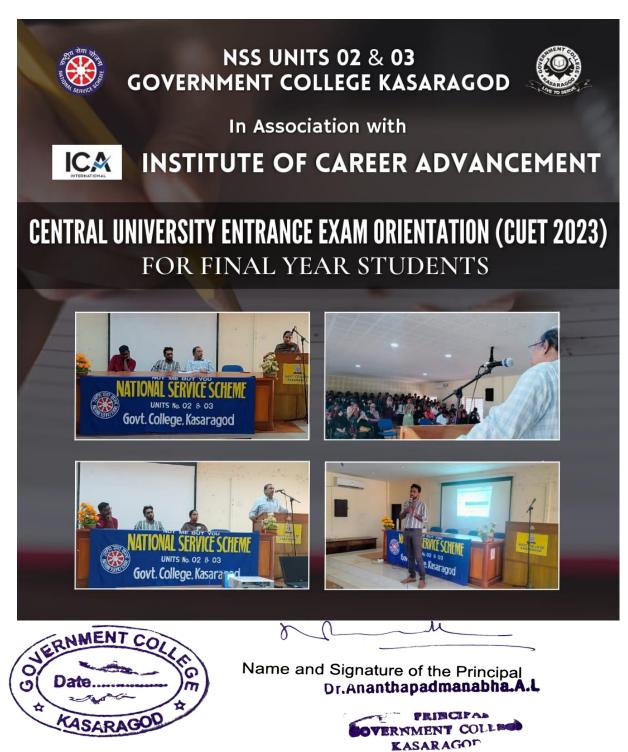

#### **ACTIVITY REPORT-2022-23**

In association with various National agencies and organizations, the **Placement Cell**, Government College, Kasaragod conducted a series

p p u

of programmes during the academic year-2022-23. As a part of the **Connect Career to Campus** initiative by the **Kerala Knowledge Economy Mission**, a CCC unit and a **Knowledge Job Unit** has been constituted in the College. To equip the girl students with various skills, a three day **Work Readiness Training Programme** was also held in the College from 20.02.2023 to 22.02.2023. National level institutions and agencies visited the campus and organized various Training and Career orientations programmes for the student during the academic year both online and offline. In association with the **Reserve Bank of India**, the Placement Cell organized **RBI B Grade Officer's** Exam orientation for student on 22.02.2023. The training class was held under the leadership of the RBI Deputy General Manager, Sri. V Hari Prasad. The Placement Cell in association with various national level organizations and institutions conducted the following activities during the academic year-2022-23

4

ANTRAL MENT COLLEG KASARAGOT

| 4 | 18.06.2022 | AVODHA                | Career seminar for final  |
|---|------------|-----------------------|---------------------------|
|   | 10 am      | Education for a Job,  | year students and pass-   |
|   |            | Kochi                 | out students- Choose      |
|   |            |                       | Your Future and Learn     |
|   |            |                       | for Your Future - at      |
|   |            |                       | College Auditorium        |
| 5 | 17.07.2022 | AVODHA                | Career Guidance           |
|   | 7pm        | Education for a Job,  | Webinar for final years   |
|   |            | Kochi                 | and PG students           |
| 6 | 17.12.2022 | ANANTA Civil          | Free Webinar for          |
|   | 7.30 pm    | Service Academy,      | students -Civil Service   |
|   |            | Thrissur              | Aspirants                 |
| 7 | 20.02.2023 | Sri Jayaraj K, Career | Career and Guidance       |
|   |            | and Guidance expert   | class for Final BA        |
|   |            |                       | History Batch             |
| 8 | 20.02.2023 | Kerala Knowledge      | Three Days Work           |
|   | to         | Economy Mission       | Readiness Training        |
|   | 22.02.2023 | and ASAP Kerala       | Workshop for final year   |
|   |            |                       | girls students at Seminar |
|   |            |                       | Hall                      |
| 9 | 22.02.2023 | Reserve Bank of       | RBI B Grade Officer's     |
|   |            | India                 | Level Exam Awareness      |
|   |            |                       | Seminar for final year    |
|   |            |                       | students at Seminar Hall  |