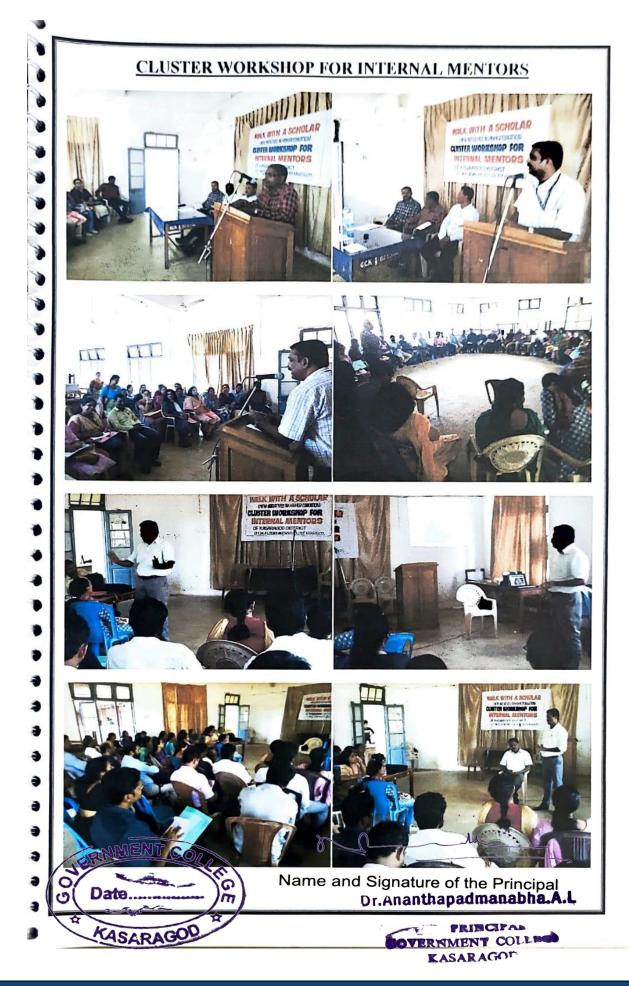

- The WWS hosted District Level Cluster Workshop for Internal Mentors on 14/11/2018 and District Level Motivational Camp for I<sup>st</sup> year students on 15/02/2019.
- The WWS conducted Two Day Motivational Camp for II<sup>nd</sup> year students on 29<sup>th</sup>&30<sup>th</sup> December, 2018 at Govt. College campus.
- The WWS organized 3 Day Motivation Tour to Thiruvananthapuram on 17<sup>th</sup>, 18<sup>th</sup>&19<sup>th</sup> January, 2019. Thirty students both from II<sup>nd</sup> year and III<sup>rd</sup> year participated in the tour.
- Mock interview, mock test and group discussion were conducted to III<sup>rd</sup> year students on the 16<sup>th</sup>&17<sup>th</sup> February, 2019.
- The students also started free tuition for Nelakkala Colony SC students as the follow up of their community visit at Nelakkala SC colony during their motivational camp at college.
- A list of 30 students from second year was nominated to Signature Pedagogy this year.
- The stationery kit and study materials distributed to the students. Study materials were distributed in the form of two motivational book worth of Rs 650/- . Books are Mathrubhumi Year Book (English) and The 5AM Club-by Robin Sharma.