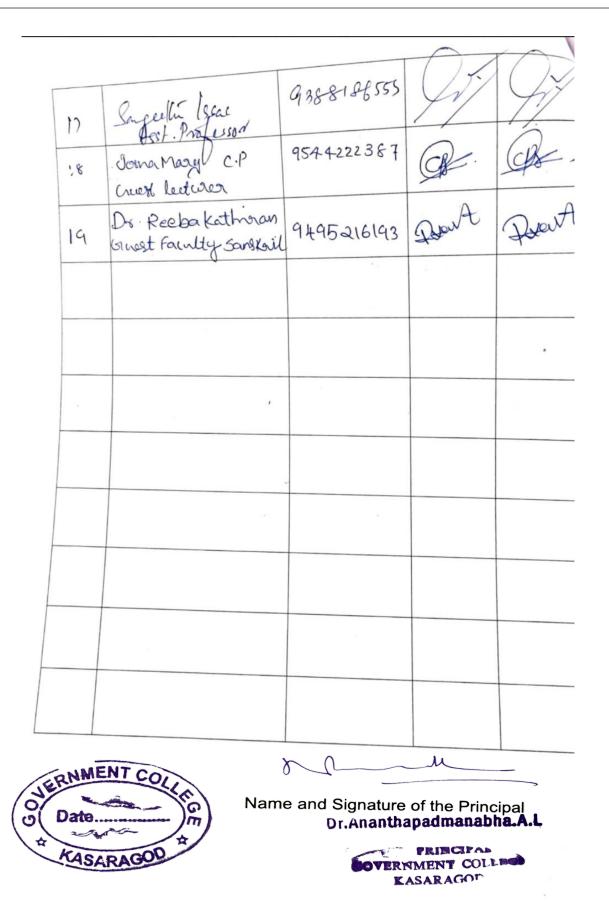

Ω

Name and Signature of the Principal Dr.Ananthapadmanabha.A.L

L

| 20. | DrAnanthapadmanabha A.L. |                        | Karnataka.                                   |
|-----|--------------------------|------------------------|----------------------------------------------|
|     |                          | Assistant Professor    | Dept. of Geology, Govt.College<br>Kasaragod. |
| 21. | Dr.Balasubramanian A.    | Professor              | Dept. of P.G. Studies in Earth               |
|     |                          |                        | Science, University of Mysore.               |
| 22. | Dr.Sajinkumar            | Assistant Professor    | Department of Geology, Kerala                |
|     |                          |                        | University, Thiruvananthapuram               |
| 23  | Rani V.R.                | Scientist C            | CGWB, Thiruvananthapuram.                    |
| 24. | Dr.Mini P.V.             | Assistant Professor    | Department of Zoology,                       |
|     |                          |                        | Government College Kasaragod.                |
| 25. | Parvathi V.              | Assistant Professor    | Department of Chemistry,                     |
|     |                          | · isolotune · roressor | Government College Kasaragod.                |
| 26. | Vunayak M.V.             | Assistant Professor    | Department of Chemistry,                     |
|     |                          | , solution rolesson    | Government College Kasaragod.                |
| 27. | Dr.Reeba Kathiran        | Guest Faculty          | Department of Sancrit,                       |
|     |                          | oucstructury           | Government College Kasaragod.                |
| 28. | Biju P.                  | Assistant Professor    |                                              |
|     | 5                        | Assistant Professor    | Department of Botany,                        |
| 29. | Dhanusha K.K.            | Assistant Professor    | Government College Kasaragod.                |
|     |                          | Assistant FIDIESSO     | Department of Chemistry,                     |
| 30. | Viji K.                  | Assistant Professor    | Government College Kasaragod.                |
|     |                          | Assistant Professor    | Department of Chemistry,                     |
| 31. | Ajeesh K.V.              | Assistant Professor    | Government College Kasaragod.                |
|     |                          | Assistant Professor    | Department of Chemistry,                     |
| 32. | Dr.Jijo P Ulahannan      | Assistant Due former   | Government College Kasaragod.                |
| 2.  | Dr.sijo i Glanannan      | Assistant Professor    | Department of Physics,                       |
| 33. | Dr.Simji P.              | Autor ( D. C           | Government College Kasaragod.                |
|     | Dr.Shilji I.             | Assistant Professor    | Department of Physics,                       |
| 34. | Sumesh K. S.             |                        | Government College Kasaragod.                |
| 4.  | Sumesh K. S.             | Assistant Professor    | Department of Physics,                       |
| 5.  | Sajithakumari M.         |                        | Government College Kasaragod.                |
| 5.  | Sajimakumari M.          | Assistant Professor    | Department of English,                       |
| 6   | Created VD               | Guest                  | Government College Kasaragod                 |