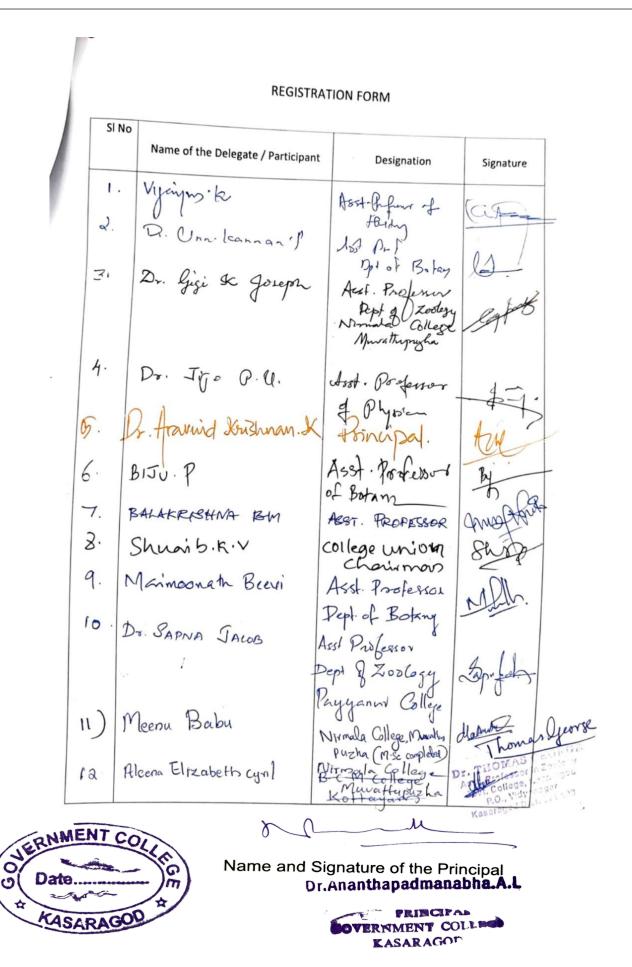

Supporting Document 6.3.2

Government College Kasaragod

National Seminar On 'Plant Diversity Conservation and Bioprospecting in Western Ghats' 26<sup>th</sup> and 27<sup>th</sup> September 2018 **Sponsored by** Directorate of Collegiate Education, Govt. Of Kerala Department of Botany government College Kasaragod List of Participants

### National Seminar On 'Plant Diversity Conservation and Bioprospecting in Western Ghats' 26<sup>th</sup> and 27<sup>th</sup> September 2018 Sponsored by Directorate of Collegiate Education, Govt. Of Kerala Department of Botany government College Kasaragod List of Participants

## **REGISTRATION FORM**

| SI No  |                         |                                                |                        |
|--------|-------------------------|------------------------------------------------|------------------------|
|        | Name of the participant | Designation                                    | Signature              |
| 23.    | Doepthy T               | anest heature                                  | 16000                  |
| 24     | Mcm. P.V                | Assistant Brifes                               | aslant                 |
| 2 5.   | Dr. GIGI·K. JOSEPH      | Ast professor.                                 | Capt of                |
| 26.    | DR. INO P.U.            | Ant. Pag. of Pysi-                             | 12                     |
| 27.    | Jubeesh. M.K.           | Ast · Rufessolof                               | Cipat                  |
| 28.    | Nirmela Maria D'says.   | Crust Let, Physics                             | XCing                  |
| 29     | BIJU.P.                 | Assistant Professor                            | By Og                  |
| 30     | BAUKKISHNA.B.M.         | ASST. PROFESSOR.                               | Jungth                 |
| 831    | Thomas George           | Assistant Payor                                | 8 T.S                  |
| 32     | Libin Muslih            | Assistant Professor                            | Spr fall               |
| 33     | Fo Hod Abhilas Solonon  | of sugarsic                                    | Allicher (1)           |
|        | Méenu Babu              | Research Scholor<br>Normala College, Marville  | Martin Thomas Geory    |
| 35     | Aleena Elizabeth Cyril  | Research Scholar, Dr.<br>Nirmala College, Mute | THE LAS CHORGE         |
| 136    | Steedharan Nambordu: mp | Research scholar<br>Grout College Kasarasut    | Widy out               |
| RNMENT |                         | Assistant Professor<br>of English              | Num                    |
| Date   |                         | Signature of the P<br>Dr.Ananthapadmar         | Principal<br>nabha.A.L |
| KASARA | GOD *                   | FRINCI<br>EOVERNMENT C<br>KASARAGO             | OLLNG                  |