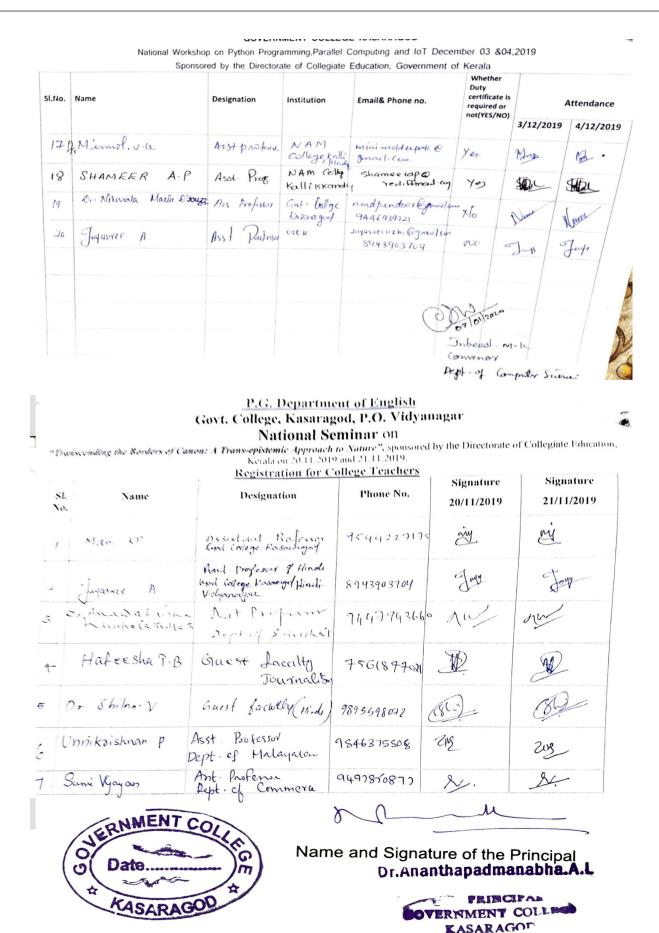

# GOVERNMENT COLLEGE

VIDYANAGAR, KASARAGOD, KERALA, 671123

www.gck.ac.in

LIST OF PARTICIPANTS BENEFITED FROM SEMINAR/WORKSHOP UNDER FACULTY DEVELOPMENT PROGRAM (FDP) FUND

NAAC 3RD CYCLE ACCREDITATION

04994 256027 principalgcksd@gmail.com www.gck.ac.in

#### List of Participants benefited from Seminar/Workshop under Faculty

**Development Program (FDP) fund** 

|   |       | AGOD *                                                                                    |                                                                                              | UNCIPAL                        |
|---|-------|-------------------------------------------------------------------------------------------|----------------------------------------------------------------------------------------------|--------------------------------|
| D | NMEA  | N.                                                                                        | ame and Signature of<br>Dr <b>.Ananthapa</b>                                                 | the Princip<br><b>dmanabha</b> |
| R | NMEN  | IT COLL                                                                                   | Jours Jouge, hannin                                                                          |                                |
|   | 11    | Lekhe.V                                                                                   | Asst. Roferson for govi<br>chemindor KMAD govi<br>Homen's forliege, Kannin                   | yith                           |
|   | 10    | Dr · Min · P.V                                                                            | Gout will ege that avayed<br>minipayroy @ gmail. wm<br>9447692074                            | ali emi                        |
|   | 9     | De Pustpaleltes.p                                                                         | Asrt. Boy ejout. edlage<br>9895466202                                                        |                                |
|   |       | Dr. Thomas george                                                                         | Shell biology @ gmail com<br>9446707902                                                      | TH                             |
|   | г<br> | Vinagele . M.V.                                                                           | Govi. College boss-rased, Rept. of<br>Chimis try; minimple Opnilicity                        | 3-10-                          |
|   | 162   | Sudherp N.M.                                                                              | Suche oppin @ gmz: 1-con                                                                     | , John                         |
| * |       | Dr.L.BASKARAN.<br>Aust. Pref<br>Dept.Bolany. Just Auts. Colly                             | basubotany@redift.com<br>bkonan@gmoil.com                                                    | L @ remy                       |
| Ŕ | 4     | DR. N. KARMEGAM                                                                           | Arst- Prof-cesora Bitmy<br>Gov Arte Colloge, Salem-7<br>Kanishkarnegan Ogmaila<br>9500468646 | TK DO3                         |
| 4 | 3     | GIRISH KUMAR .E                                                                           | Asst. professor of Baty<br>MGGA College, Mahe                                                | C.                             |
|   | २     | Dr. Chantsemohan .K. T<br>Akt. Bitesse Det & Botany<br>Grot Brennen Coller,<br>Thaloussey |                                                                                              | Vien                           |
|   | 1     | Dr:Maya-C Nair                                                                            | Assistant Professor,<br>Dept-of Botasticaget Victor                                          | Margalación                    |
|   | SI No | Name of the porticipant                                                                   | Affiliation/Email/mobile No                                                                  | Signalure                      |