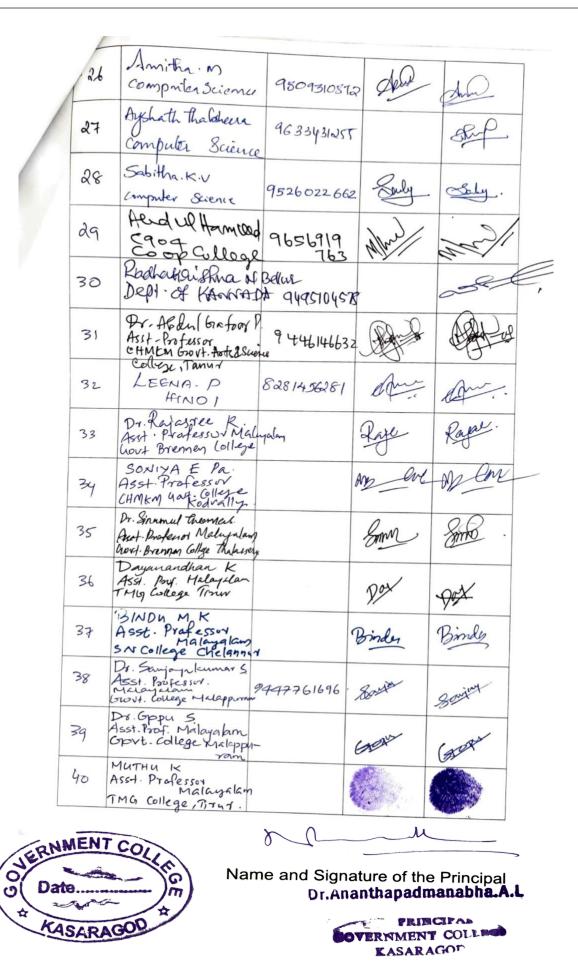

## DEPARTMENT OF MALAYALAM GOVERNMENT COLLEGE, KASARAGOD

(Re-accredited by NAAC with A grade) P.O. Vidyanagar, Kasaragod- 671123 Email: principal@gck.ac.in Phone- 04994 256 027

National Seminar on **"Bhasha sankethikathayum Malayalathinte Adhunikeekaranavum"** (Sponsored by the Department of Collegiate Education, Kerala) 2018 November 14<sup>th</sup> & 15<sup>th</sup>

**REGISTRATION FORM FOR TEACHERS** 

Supporting Document 6.3.2

0,0

0

Government College Kasaragod

| 41   | Dr. Nisha Akkanathodi<br>Asst. Professor Malayalan<br>Court. Arts & Science College<br>Roch to De                                                                                                                                                                                                                                                                                                                                                                                                                                                                                                                                                                                                                                                                                                                                                                                                                                                                                                                                                                                                                                                                                                                                                                                                                                                                                                                                                                                                                                                                                                                                                                                                                                                                                                                                                                                                                                                                                                                                                                                                                                                                                                                                                                                                                                                                                                                                                                                                                                                                                                                                                                                                                                           | (Jours Sha                | Del                          |
|------|---------------------------------------------------------------------------------------------------------------------------------------------------------------------------------------------------------------------------------------------------------------------------------------------------------------------------------------------------------------------------------------------------------------------------------------------------------------------------------------------------------------------------------------------------------------------------------------------------------------------------------------------------------------------------------------------------------------------------------------------------------------------------------------------------------------------------------------------------------------------------------------------------------------------------------------------------------------------------------------------------------------------------------------------------------------------------------------------------------------------------------------------------------------------------------------------------------------------------------------------------------------------------------------------------------------------------------------------------------------------------------------------------------------------------------------------------------------------------------------------------------------------------------------------------------------------------------------------------------------------------------------------------------------------------------------------------------------------------------------------------------------------------------------------------------------------------------------------------------------------------------------------------------------------------------------------------------------------------------------------------------------------------------------------------------------------------------------------------------------------------------------------------------------------------------------------------------------------------------------------------------------------------------------------------------------------------------------------------------------------------------------------------------------------------------------------------------------------------------------------------------------------------------------------------------------------------------------------------------------------------------------------------------------------------------------------------------------------------------------------|---------------------------|------------------------------|
| 42   | Asst Professor English<br>CHMKM Govt Arts Science                                                                                                                                                                                                                                                                                                                                                                                                                                                                                                                                                                                                                                                                                                                                                                                                                                                                                                                                                                                                                                                                                                                                                                                                                                                                                                                                                                                                                                                                                                                                                                                                                                                                                                                                                                                                                                                                                                                                                                                                                                                                                                                                                                                                                                                                                                                                                                                                                                                                                                                                                                                                                                                                                           | Readors).                 | Rood).                       |
| 43   | Sheeba KG.<br>Asst. Professor English.<br>CHMKM Govt. Artist Planse<br>CHMKM Govt. Artist Planse                                                                                                                                                                                                                                                                                                                                                                                                                                                                                                                                                                                                                                                                                                                                                                                                                                                                                                                                                                                                                                                                                                                                                                                                                                                                                                                                                                                                                                                                                                                                                                                                                                                                                                                                                                                                                                                                                                                                                                                                                                                                                                                                                                                                                                                                                                                                                                                                                                                                                                                                                                                                                                            | Adm                       | Aora                         |
| 44   | <u>พาสิโต สิ)ผิกการกาส์</u><br>(พาสิโต สิ)ผิกกรากส์<br>(พา. อาณา อาล. 202)<br>พ. การัฐอา อาล. 202 เกาะ<br>(พา. การัฐอา อาล. 202)<br>(พา. การัฐอา อาล. 202)<br>(พา. การัฐอา อาล. 202)<br>(พา. 201)<br>(พา. 20 | Sh                        | . Saa                        |
| 45   | Do TA Anand.<br>Asst. Professor Hindi 94963629<br>Gout Arts & Science College<br>Calicut                                                                                                                                                                                                                                                                                                                                                                                                                                                                                                                                                                                                                                                                                                                                                                                                                                                                                                                                                                                                                                                                                                                                                                                                                                                                                                                                                                                                                                                                                                                                                                                                                                                                                                                                                                                                                                                                                                                                                                                                                                                                                                                                                                                                                                                                                                                                                                                                                                                                                                                                                                                                                                                    |                           | D.O                          |
| 46   | VASH A.<br>Asst Professor Sanskrit.<br>SNGS College Pattanbe                                                                                                                                                                                                                                                                                                                                                                                                                                                                                                                                                                                                                                                                                                                                                                                                                                                                                                                                                                                                                                                                                                                                                                                                                                                                                                                                                                                                                                                                                                                                                                                                                                                                                                                                                                                                                                                                                                                                                                                                                                                                                                                                                                                                                                                                                                                                                                                                                                                                                                                                                                                                                                                                                | Clas I.                   | - Her le                     |
| 47   | MUMTHAS PK<br>ASST. PROFESSOR MALAYALAM<br>MAMO College Mukkam.                                                                                                                                                                                                                                                                                                                                                                                                                                                                                                                                                                                                                                                                                                                                                                                                                                                                                                                                                                                                                                                                                                                                                                                                                                                                                                                                                                                                                                                                                                                                                                                                                                                                                                                                                                                                                                                                                                                                                                                                                                                                                                                                                                                                                                                                                                                                                                                                                                                                                                                                                                                                                                                                             | Gen                       | Don                          |
| 48   | De Sabna Pari<br>Asst. Poofessol Malayalam<br>Govt. Ants & Science College<br>NILAMBUR                                                                                                                                                                                                                                                                                                                                                                                                                                                                                                                                                                                                                                                                                                                                                                                                                                                                                                                                                                                                                                                                                                                                                                                                                                                                                                                                                                                                                                                                                                                                                                                                                                                                                                                                                                                                                                                                                                                                                                                                                                                                                                                                                                                                                                                                                                                                                                                                                                                                                                                                                                                                                                                      | Ship .                    |                              |
| 49   | Rajcsh M.K<br>Asst. Professor Makyalan 4846131909<br>MES Mambad 6113829182                                                                                                                                                                                                                                                                                                                                                                                                                                                                                                                                                                                                                                                                                                                                                                                                                                                                                                                                                                                                                                                                                                                                                                                                                                                                                                                                                                                                                                                                                                                                                                                                                                                                                                                                                                                                                                                                                                                                                                                                                                                                                                                                                                                                                                                                                                                                                                                                                                                                                                                                                                                                                                                                  | Ray                       | Ray                          |
| 50   | UMAIBAN P.A.<br>Asst. Professon Malazalam<br>MES College Mambrd.                                                                                                                                                                                                                                                                                                                                                                                                                                                                                                                                                                                                                                                                                                                                                                                                                                                                                                                                                                                                                                                                                                                                                                                                                                                                                                                                                                                                                                                                                                                                                                                                                                                                                                                                                                                                                                                                                                                                                                                                                                                                                                                                                                                                                                                                                                                                                                                                                                                                                                                                                                                                                                                                            | Conff.                    | unit.                        |
| 51   | Dr. S Susmitha<br>Asst Professor Makyalam<br>CKGM Gout College<br>Perambra                                                                                                                                                                                                                                                                                                                                                                                                                                                                                                                                                                                                                                                                                                                                                                                                                                                                                                                                                                                                                                                                                                                                                                                                                                                                                                                                                                                                                                                                                                                                                                                                                                                                                                                                                                                                                                                                                                                                                                                                                                                                                                                                                                                                                                                                                                                                                                                                                                                                                                                                                                                                                                                                  |                           | South                        |
| 52   | Dr. MC ADDUL NAZAR<br>Asst. Professor Malayalay<br>Court. Arts & Science College Calicut.                                                                                                                                                                                                                                                                                                                                                                                                                                                                                                                                                                                                                                                                                                                                                                                                                                                                                                                                                                                                                                                                                                                                                                                                                                                                                                                                                                                                                                                                                                                                                                                                                                                                                                                                                                                                                                                                                                                                                                                                                                                                                                                                                                                                                                                                                                                                                                                                                                                                                                                                                                                                                                                   |                           | dm                           |
|      |                                                                                                                                                                                                                                                                                                                                                                                                                                                                                                                                                                                                                                                                                                                                                                                                                                                                                                                                                                                                                                                                                                                                                                                                                                                                                                                                                                                                                                                                                                                                                                                                                                                                                                                                                                                                                                                                                                                                                                                                                                                                                                                                                                                                                                                                                                                                                                                                                                                                                                                                                                                                                                                                                                                                             |                           |                              |
| RNME | NTCOL                                                                                                                                                                                                                                                                                                                                                                                                                                                                                                                                                                                                                                                                                                                                                                                                                                                                                                                                                                                                                                                                                                                                                                                                                                                                                                                                                                                                                                                                                                                                                                                                                                                                                                                                                                                                                                                                                                                                                                                                                                                                                                                                                                                                                                                                                                                                                                                                                                                                                                                                                                                                                                                                                                                                       | <u> </u>                  |                              |
| Date | NT COLLEG<br>Name and Sign<br>Dr.An                                                                                                                                                                                                                                                                                                                                                                                                                                                                                                                                                                                                                                                                                                                                                                                                                                                                                                                                                                                                                                                                                                                                                                                                                                                                                                                                                                                                                                                                                                                                                                                                                                                                                                                                                                                                                                                                                                                                                                                                                                                                                                                                                                                                                                                                                                                                                                                                                                                                                                                                                                                                                                                                                                         | ature of the<br>anthapadm | Principal<br><b>anabha.A</b> |
| KASA | RAGOD                                                                                                                                                                                                                                                                                                                                                                                                                                                                                                                                                                                                                                                                                                                                                                                                                                                                                                                                                                                                                                                                                                                                                                                                                                                                                                                                                                                                                                                                                                                                                                                                                                                                                                                                                                                                                                                                                                                                                                                                                                                                                                                                                                                                                                                                                                                                                                                                                                                                                                                                                                                                                                                                                                                                       | VERNMENT<br>KASARA        |                              |