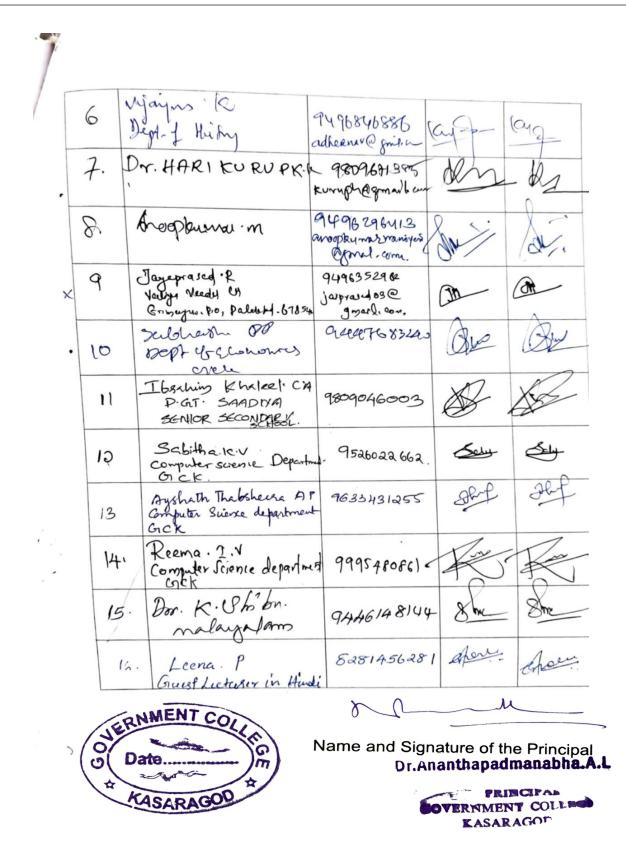

()

Name and Signature of the Principal Dr.Ananthapadmanabha.A.L

KASARAGOT

| 36. | Sreekala V.P.         |                     | Government College Kasaragod.     |
|-----|-----------------------|---------------------|-----------------------------------|
| 30. | Sreekala V.P.         | Assistant Professor | Dept. of Political Science,       |
| 27  |                       |                     | Govt.College Kasaragod.           |
| 37. | Amitha M.             | Assistant Professor | Dept. of Computer Science,        |
|     |                       |                     | Govt.College Kasaragod.           |
| 38. | Anoopkumar M.         | Assistant Professor | Dept. of Economics, Govt.College  |
|     |                       |                     | Kasaragod.                        |
| 39. | Manoj Chathoth        | Assistant Professor | Dept. of Economics, Govt.College  |
|     |                       |                     | Kasaragod.                        |
| 40. | Udaya A.              | Assistant Professor | Dept. of Statistics, Govt.College |
|     |                       | Guest               | Kasaragod.                        |
| 41. | Dr.Hari Kurup         | Assistant Professor | Dept. of Economics, Govt.College  |
|     |                       |                     | Kasaragod.                        |
| 42. | Mohammed Aslam        | Assistant Professor | Dept. of Arabic, Govt.College     |
|     |                       | Guest               | Kasaragod.                        |
| 43. | Abdul Rahman Riyas M. | Assistant Professor | Dept. of Arabic, Govt.College     |
|     |                       | Guest               | Kasaragod.                        |
| 44. | Abdul Razak P         | Assistant Professor | Dept. of Arabic, Govt. College    |
|     |                       |                     | Kasaragod.                        |
| 45. | Dr. Mohammed A.       | Assistant Professor | Dept. of Arabic, Govt. College    |

| 1   |                     |                     |                                    |
|-----|---------------------|---------------------|------------------------------------|
| 46. | Keerthi Mohan A     |                     | Kasaragod.                         |
| 10. | Recitin Monall A    | Assistant Professor | Dept. of Chemistry, Govt. College  |
| 47. | Riju S Kumar        |                     | Kasaragod.                         |
|     | Riju 5 Rullia       | Assistant Professor | Dept. of Mathmatics, Govt. College |
| 48. | Maneesh Narayanan   |                     | Kasaragod.                         |
| 10. | intancesh Narayanan | Assistant Professor | Dept. of Mathmatics, Govt. College |
|     |                     | Guest               | Kasaragod                          |