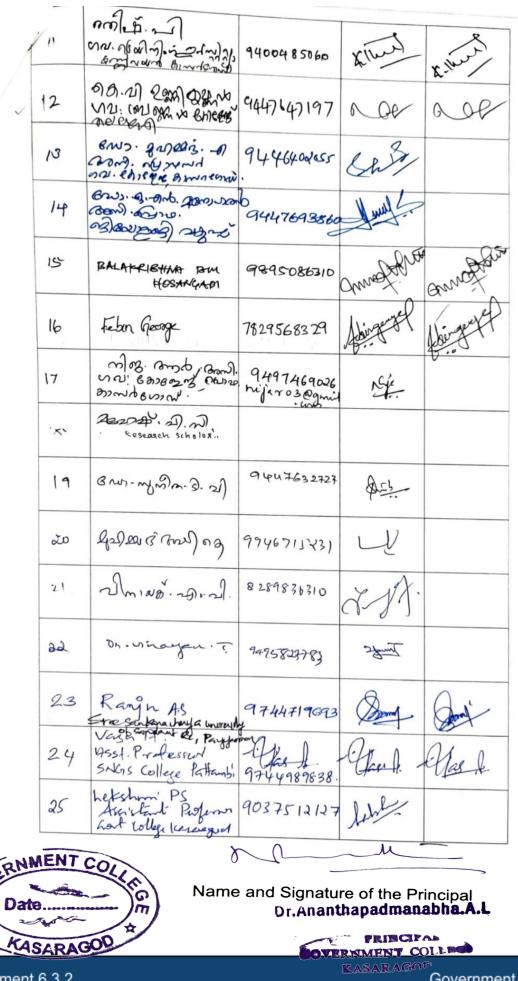

## DEPARTMENT OF MALAYALAM GOVERNMENT COLLEGE, KASARAGOD

(Re-accredited by NAAC with A grade) P.O. Vidyanagar, Kasaragod- 671123 Email: principal@gck.ac.in Phone- 04994 256 027

National Seminar on **"Bhasha sankethikathayum Malayalathinte Adhunikeekaranavum"** (Sponsored by the Department of Collegiate Education, Kerala) 2018 November 14<sup>th</sup> & 15<sup>th</sup>

**REGISTRATION FORM FOR TEACHERS** 

Supporting Document 6.3.2

0,0

0

Government College Kasaragod

| 41   | Dr. Nisha Akkanathodi<br>Asst. Professor Malayalan<br>Court. Arts & Science College<br>Roch to De                                                                                                                                                                                                                                                                                                                                                                                                                                                                                                                                                                                                                                                                                                                                                                                                                                                                                                                                                                                                                                                                                                                                                                                                                                                                                                                                                                                                                                                                                                                                                                                                                                                                                                                                                                                                                                                                                                                                                                                                                                                                                                                                                                                                                                                                                                                                                                                                                                                                                                                                                                                                                                           | (Jours Sha                | Del                          |
|------|---------------------------------------------------------------------------------------------------------------------------------------------------------------------------------------------------------------------------------------------------------------------------------------------------------------------------------------------------------------------------------------------------------------------------------------------------------------------------------------------------------------------------------------------------------------------------------------------------------------------------------------------------------------------------------------------------------------------------------------------------------------------------------------------------------------------------------------------------------------------------------------------------------------------------------------------------------------------------------------------------------------------------------------------------------------------------------------------------------------------------------------------------------------------------------------------------------------------------------------------------------------------------------------------------------------------------------------------------------------------------------------------------------------------------------------------------------------------------------------------------------------------------------------------------------------------------------------------------------------------------------------------------------------------------------------------------------------------------------------------------------------------------------------------------------------------------------------------------------------------------------------------------------------------------------------------------------------------------------------------------------------------------------------------------------------------------------------------------------------------------------------------------------------------------------------------------------------------------------------------------------------------------------------------------------------------------------------------------------------------------------------------------------------------------------------------------------------------------------------------------------------------------------------------------------------------------------------------------------------------------------------------------------------------------------------------------------------------------------------------|---------------------------|------------------------------|
| 42   | Asst Professor English<br>CHMKM Govt Arts Science                                                                                                                                                                                                                                                                                                                                                                                                                                                                                                                                                                                                                                                                                                                                                                                                                                                                                                                                                                                                                                                                                                                                                                                                                                                                                                                                                                                                                                                                                                                                                                                                                                                                                                                                                                                                                                                                                                                                                                                                                                                                                                                                                                                                                                                                                                                                                                                                                                                                                                                                                                                                                                                                                           | Readors).                 | Rood).                       |
| 43   | Sheeba KG.<br>Asst. Professor English.<br>CHMKM Govt. Artist Planse<br>CHMKM Govt. Artist Planse                                                                                                                                                                                                                                                                                                                                                                                                                                                                                                                                                                                                                                                                                                                                                                                                                                                                                                                                                                                                                                                                                                                                                                                                                                                                                                                                                                                                                                                                                                                                                                                                                                                                                                                                                                                                                                                                                                                                                                                                                                                                                                                                                                                                                                                                                                                                                                                                                                                                                                                                                                                                                                            | Adm                       | Aora                         |
| 44   | <u>พาสิโต สิ)ผิกการกาส์</u><br>(พาสิโต สิ)ผิกกรากส์<br>(พา. อาณา อาล. 202)<br>พ. การัฐอา อาล. 202 เกาะ<br>(พา. การัฐอา อาล. 202)<br>(พา. การัฐอา อาล. 202)<br>(พา. การัฐอา อาล. 202)<br>(พา. 201)<br>(พา. 20 | Sh                        | . Saa                        |
| 45   | Do TA Anand.<br>Asst. Professor Hindi 94963629<br>Gout Arts & Science College<br>Calicut                                                                                                                                                                                                                                                                                                                                                                                                                                                                                                                                                                                                                                                                                                                                                                                                                                                                                                                                                                                                                                                                                                                                                                                                                                                                                                                                                                                                                                                                                                                                                                                                                                                                                                                                                                                                                                                                                                                                                                                                                                                                                                                                                                                                                                                                                                                                                                                                                                                                                                                                                                                                                                                    |                           | D.O                          |
| 46   | VASH A.<br>Asst Professor Sanskrit.<br>SNGS College Pattanbe                                                                                                                                                                                                                                                                                                                                                                                                                                                                                                                                                                                                                                                                                                                                                                                                                                                                                                                                                                                                                                                                                                                                                                                                                                                                                                                                                                                                                                                                                                                                                                                                                                                                                                                                                                                                                                                                                                                                                                                                                                                                                                                                                                                                                                                                                                                                                                                                                                                                                                                                                                                                                                                                                | Clas I.                   | - Her le                     |
| 47   | MUMTHAS PK<br>ASST. PROFESSOR MALAYALAM<br>MAMO College Mukkam.                                                                                                                                                                                                                                                                                                                                                                                                                                                                                                                                                                                                                                                                                                                                                                                                                                                                                                                                                                                                                                                                                                                                                                                                                                                                                                                                                                                                                                                                                                                                                                                                                                                                                                                                                                                                                                                                                                                                                                                                                                                                                                                                                                                                                                                                                                                                                                                                                                                                                                                                                                                                                                                                             | Gen                       | Don                          |
| 48   | De Sabna Pari<br>Asst. Poofessol Malayalam<br>Govt. Ants & Science College<br>NILAMBUR                                                                                                                                                                                                                                                                                                                                                                                                                                                                                                                                                                                                                                                                                                                                                                                                                                                                                                                                                                                                                                                                                                                                                                                                                                                                                                                                                                                                                                                                                                                                                                                                                                                                                                                                                                                                                                                                                                                                                                                                                                                                                                                                                                                                                                                                                                                                                                                                                                                                                                                                                                                                                                                      | Ship .                    |                              |
| 49   | Rajcsh M.K<br>Asst. Professor Makyalan 4846131909<br>MES Mambad 6113829182                                                                                                                                                                                                                                                                                                                                                                                                                                                                                                                                                                                                                                                                                                                                                                                                                                                                                                                                                                                                                                                                                                                                                                                                                                                                                                                                                                                                                                                                                                                                                                                                                                                                                                                                                                                                                                                                                                                                                                                                                                                                                                                                                                                                                                                                                                                                                                                                                                                                                                                                                                                                                                                                  | Ray                       | Ray                          |
| 50   | UMAIBAN P.A.<br>Asst. Professon Malazalam<br>MES College Mambrd.                                                                                                                                                                                                                                                                                                                                                                                                                                                                                                                                                                                                                                                                                                                                                                                                                                                                                                                                                                                                                                                                                                                                                                                                                                                                                                                                                                                                                                                                                                                                                                                                                                                                                                                                                                                                                                                                                                                                                                                                                                                                                                                                                                                                                                                                                                                                                                                                                                                                                                                                                                                                                                                                            | Conff.                    | unit.                        |
| 51   | Dr. S Susmitha<br>Asst Professor Makyalam<br>CKGM Gout College<br>Perambra                                                                                                                                                                                                                                                                                                                                                                                                                                                                                                                                                                                                                                                                                                                                                                                                                                                                                                                                                                                                                                                                                                                                                                                                                                                                                                                                                                                                                                                                                                                                                                                                                                                                                                                                                                                                                                                                                                                                                                                                                                                                                                                                                                                                                                                                                                                                                                                                                                                                                                                                                                                                                                                                  |                           | South                        |
| 52   | Dr. MC ADDUL NAZAR<br>Asst. Professor Malayalay<br>Court. Arts & Science College Calicut.                                                                                                                                                                                                                                                                                                                                                                                                                                                                                                                                                                                                                                                                                                                                                                                                                                                                                                                                                                                                                                                                                                                                                                                                                                                                                                                                                                                                                                                                                                                                                                                                                                                                                                                                                                                                                                                                                                                                                                                                                                                                                                                                                                                                                                                                                                                                                                                                                                                                                                                                                                                                                                                   |                           | dm                           |
|      |                                                                                                                                                                                                                                                                                                                                                                                                                                                                                                                                                                                                                                                                                                                                                                                                                                                                                                                                                                                                                                                                                                                                                                                                                                                                                                                                                                                                                                                                                                                                                                                                                                                                                                                                                                                                                                                                                                                                                                                                                                                                                                                                                                                                                                                                                                                                                                                                                                                                                                                                                                                                                                                                                                                                             |                           |                              |
| RNME | NTCOL                                                                                                                                                                                                                                                                                                                                                                                                                                                                                                                                                                                                                                                                                                                                                                                                                                                                                                                                                                                                                                                                                                                                                                                                                                                                                                                                                                                                                                                                                                                                                                                                                                                                                                                                                                                                                                                                                                                                                                                                                                                                                                                                                                                                                                                                                                                                                                                                                                                                                                                                                                                                                                                                                                                                       | <u> </u>                  |                              |
| Date | NT COLLEG<br>Name and Sign<br>Dr.An                                                                                                                                                                                                                                                                                                                                                                                                                                                                                                                                                                                                                                                                                                                                                                                                                                                                                                                                                                                                                                                                                                                                                                                                                                                                                                                                                                                                                                                                                                                                                                                                                                                                                                                                                                                                                                                                                                                                                                                                                                                                                                                                                                                                                                                                                                                                                                                                                                                                                                                                                                                                                                                                                                         | ature of the<br>anthapadm | Principal<br><b>anabha.A</b> |
| KASA | RAGOD                                                                                                                                                                                                                                                                                                                                                                                                                                                                                                                                                                                                                                                                                                                                                                                                                                                                                                                                                                                                                                                                                                                                                                                                                                                                                                                                                                                                                                                                                                                                                                                                                                                                                                                                                                                                                                                                                                                                                                                                                                                                                                                                                                                                                                                                                                                                                                                                                                                                                                                                                                                                                                                                                                                                       | VERNMENT<br>KASARA        |                              |