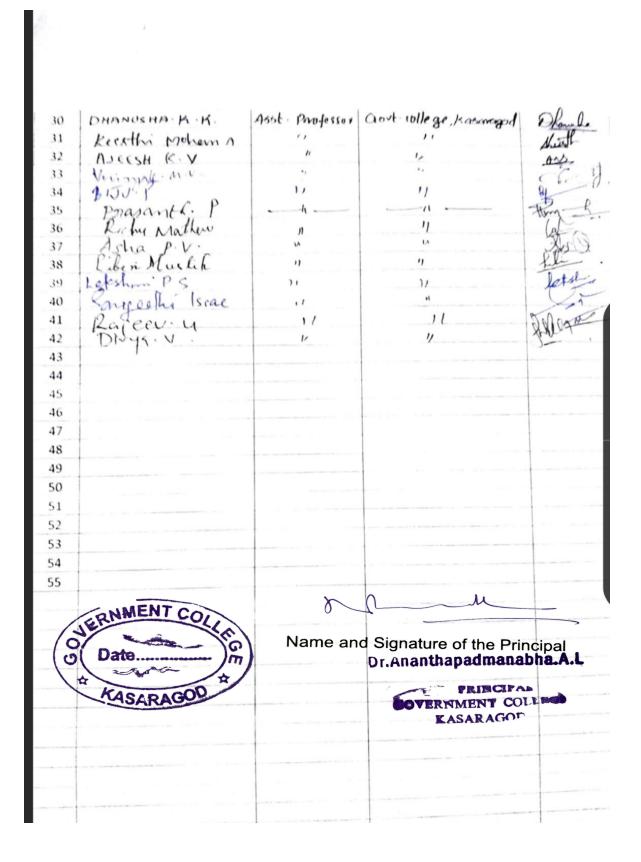

Ω

Name and Signature of the Principal Dr.Ananthapadmanabha.A.L

L

| 20. | DrAnanthapadmanabha A.L. |                        | Karnataka.                                   |
|-----|--------------------------|------------------------|----------------------------------------------|
|     |                          | Assistant Professor    | Dept. of Geology, Govt.College<br>Kasaragod. |
| 21. | Dr.Balasubramanian A.    | Professor              | Dept. of P.G. Studies in Earth               |
|     |                          |                        | Science, University of Mysore.               |
| 22. | Dr.Sajinkumar            | Assistant Professor    | Department of Geology, Kerala                |
|     |                          |                        | University, Thiruvananthapuram               |
| 23  | Rani V.R.                | Scientist C            | CGWB, Thiruvananthapuram.                    |
| 24. | Dr.Mini P.V.             | Assistant Professor    | Department of Zoology,                       |
|     |                          |                        | Government College Kasaragod.                |
| 25. | Parvathi V.              | Assistant Professor    | Department of Chemistry,                     |
|     |                          | · isolotune · roressor | Government College Kasaragod.                |
| 26. | Vunayak M.V.             | Assistant Professor    | Department of Chemistry,                     |
|     |                          | , solution rolesson    | Government College Kasaragod.                |
| 27. | Dr.Reeba Kathiran        | Guest Faculty          | Department of Sancrit,                       |
|     |                          | oucstructury           | Government College Kasaragod.                |
| 28. | Biju P.                  | Assistant Professor    |                                              |
|     | 5                        | Assistant Professor    | Department of Botany,                        |
| 29. | Dhanusha K.K.            | Assistant Professor    | Government College Kasaragod.                |
|     |                          | Assistant FIDIESSO     | Department of Chemistry,                     |
| 30. | Viji K.                  | Assistant Professor    | Government College Kasaragod.                |
|     |                          | Assistant Professor    | Department of Chemistry,                     |
| 31. | Ajeesh K.V.              | Assistant Professor    | Government College Kasaragod.                |
|     |                          | Assistant Professor    | Department of Chemistry,                     |
| 32. | Dr.Jijo P Ulahannan      | Assistant Due former   | Government College Kasaragod.                |
| 2.  | Dr.sijo i Glanannan      | Assistant Professor    | Department of Physics,                       |
| 33. | Dr.Simji P.              | Autor ( D. C           | Government College Kasaragod.                |
|     | Dr.Shilji I.             | Assistant Professor    | Department of Physics,                       |
| 34. | Sumesh K. S.             |                        | Government College Kasaragod.                |
| 4.  | Sumesh K. S.             | Assistant Professor    | Department of Physics,                       |
| 5.  | Sajithakumari M.         |                        | Government College Kasaragod.                |
| 5.  | Sajimakumari M.          | Assistant Professor    | Department of English,                       |
| 6   | Created VD               | Guest                  | Government College Kasaragod                 |