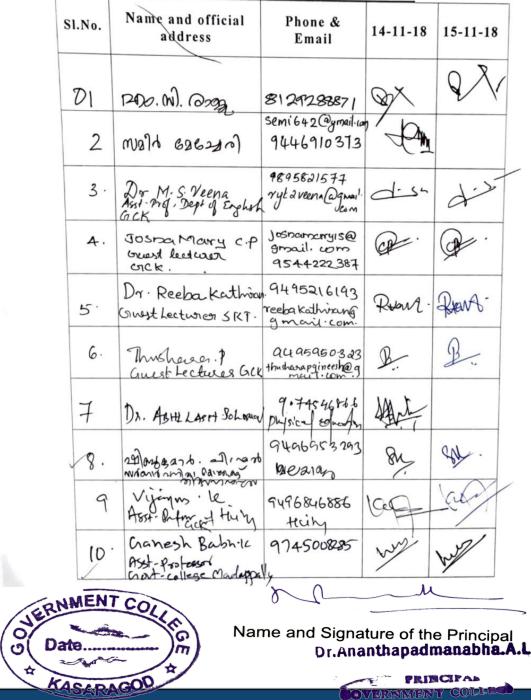

## DEPARTMENT OF MALAYALAM GOVERNMENT COLLEGE, KASARAGOD

(Re-accredited by NAAC with A grade) P.O. Vidyanagar, Kasaragod- 671123 Email: principal@gck.ac.in Phone- 04994 256 027

National Seminar on **"Bhasha sankethikathayum Malayalathinte Adhunikeekaranavum"** (Sponsored by the Department of Collegiate Education, Kerala) 2018 November 14<sup>th</sup> & 15<sup>th</sup>

**REGISTRATION FORM FOR TEACHERS** 

Supporting Document 6.3.2

0,0

0

Government College Kasaragod

| 41   | Dr. Nisha Akkanathodi<br>Asst. Professor Malayalan<br>Court. Arts & Science College<br>Roch to De                                                                                                                                                                                                                                                                                                                                                                                                                                                                                                                                                                                                                                                                                                                                                                                                                                                                                                                                                                                                                                                                                                                                                                                                                                                                                                                                                                                                                                                                                                                                                                                                                                                                                                                                                                                                                                                                                                                                                                                                                                                                                                                                                                                                                                                                                                                                                                                                                                                                                                                                                                                                                                           | (Jours Sha                | Del                          |
|------|---------------------------------------------------------------------------------------------------------------------------------------------------------------------------------------------------------------------------------------------------------------------------------------------------------------------------------------------------------------------------------------------------------------------------------------------------------------------------------------------------------------------------------------------------------------------------------------------------------------------------------------------------------------------------------------------------------------------------------------------------------------------------------------------------------------------------------------------------------------------------------------------------------------------------------------------------------------------------------------------------------------------------------------------------------------------------------------------------------------------------------------------------------------------------------------------------------------------------------------------------------------------------------------------------------------------------------------------------------------------------------------------------------------------------------------------------------------------------------------------------------------------------------------------------------------------------------------------------------------------------------------------------------------------------------------------------------------------------------------------------------------------------------------------------------------------------------------------------------------------------------------------------------------------------------------------------------------------------------------------------------------------------------------------------------------------------------------------------------------------------------------------------------------------------------------------------------------------------------------------------------------------------------------------------------------------------------------------------------------------------------------------------------------------------------------------------------------------------------------------------------------------------------------------------------------------------------------------------------------------------------------------------------------------------------------------------------------------------------------------|---------------------------|------------------------------|
| 42   | Asst Professor English<br>CHMKM Govt Arts Science                                                                                                                                                                                                                                                                                                                                                                                                                                                                                                                                                                                                                                                                                                                                                                                                                                                                                                                                                                                                                                                                                                                                                                                                                                                                                                                                                                                                                                                                                                                                                                                                                                                                                                                                                                                                                                                                                                                                                                                                                                                                                                                                                                                                                                                                                                                                                                                                                                                                                                                                                                                                                                                                                           | Readors).                 | Rood).                       |
| 43   | Sheeba KG.<br>Asst. Professor English.<br>CHMKM Govt. Artist Planse<br>CHMKM Govt. Artist Planse                                                                                                                                                                                                                                                                                                                                                                                                                                                                                                                                                                                                                                                                                                                                                                                                                                                                                                                                                                                                                                                                                                                                                                                                                                                                                                                                                                                                                                                                                                                                                                                                                                                                                                                                                                                                                                                                                                                                                                                                                                                                                                                                                                                                                                                                                                                                                                                                                                                                                                                                                                                                                                            | Adm                       | Aora                         |
| 44   | <u>พาสิโต สิ)ผิกการกาส์</u><br>(พาสิโต สิ)ผิกกรากส์<br>(พา. อาณา อาล. 202)<br>พ. การัฐอา อาล. 202 เกาะ<br>(พา. การัฐอา อาล. 202)<br>(พา. การัฐอา อาล. 202)<br>(พา. การัฐอา อาล. 202)<br>(พา. 201)<br>(พา. 20 | Sh                        | . Saa                        |
| 45   | Do TA Anand.<br>Asst. Professor Hindi 94963629<br>Gout Arts & Science College<br>Calicut                                                                                                                                                                                                                                                                                                                                                                                                                                                                                                                                                                                                                                                                                                                                                                                                                                                                                                                                                                                                                                                                                                                                                                                                                                                                                                                                                                                                                                                                                                                                                                                                                                                                                                                                                                                                                                                                                                                                                                                                                                                                                                                                                                                                                                                                                                                                                                                                                                                                                                                                                                                                                                                    |                           | D.O                          |
| 46   | VASH A.<br>Asst Professor Sanskrit.<br>SNGS College Pattanbe                                                                                                                                                                                                                                                                                                                                                                                                                                                                                                                                                                                                                                                                                                                                                                                                                                                                                                                                                                                                                                                                                                                                                                                                                                                                                                                                                                                                                                                                                                                                                                                                                                                                                                                                                                                                                                                                                                                                                                                                                                                                                                                                                                                                                                                                                                                                                                                                                                                                                                                                                                                                                                                                                | Clas I.                   | - Her le                     |
| 47   | MUMTHAS PK<br>ASST. PROFESSOR MALAYALAM<br>MAMO College Mukkam.                                                                                                                                                                                                                                                                                                                                                                                                                                                                                                                                                                                                                                                                                                                                                                                                                                                                                                                                                                                                                                                                                                                                                                                                                                                                                                                                                                                                                                                                                                                                                                                                                                                                                                                                                                                                                                                                                                                                                                                                                                                                                                                                                                                                                                                                                                                                                                                                                                                                                                                                                                                                                                                                             | Gen                       | Don                          |
| 48   | De Sabna Pari<br>Asst. Poofessol Malayalam<br>Govt. Ants & Science College<br>NILAMBUR                                                                                                                                                                                                                                                                                                                                                                                                                                                                                                                                                                                                                                                                                                                                                                                                                                                                                                                                                                                                                                                                                                                                                                                                                                                                                                                                                                                                                                                                                                                                                                                                                                                                                                                                                                                                                                                                                                                                                                                                                                                                                                                                                                                                                                                                                                                                                                                                                                                                                                                                                                                                                                                      | Ship .                    |                              |
| 49   | Rajcsh M.K<br>Asst. Professor Makyalan 4846131909<br>MES Mambad 6113829182                                                                                                                                                                                                                                                                                                                                                                                                                                                                                                                                                                                                                                                                                                                                                                                                                                                                                                                                                                                                                                                                                                                                                                                                                                                                                                                                                                                                                                                                                                                                                                                                                                                                                                                                                                                                                                                                                                                                                                                                                                                                                                                                                                                                                                                                                                                                                                                                                                                                                                                                                                                                                                                                  | Ray                       | Ray                          |
| 50   | UMAIBAN P.A.<br>Asst. Professon Malazalam<br>MES College Mambrd.                                                                                                                                                                                                                                                                                                                                                                                                                                                                                                                                                                                                                                                                                                                                                                                                                                                                                                                                                                                                                                                                                                                                                                                                                                                                                                                                                                                                                                                                                                                                                                                                                                                                                                                                                                                                                                                                                                                                                                                                                                                                                                                                                                                                                                                                                                                                                                                                                                                                                                                                                                                                                                                                            | Conff.                    | unit.                        |
| 51   | Dr. S Susmitha<br>Asst Professor Makyalam<br>CKGM Gout College<br>Perambra                                                                                                                                                                                                                                                                                                                                                                                                                                                                                                                                                                                                                                                                                                                                                                                                                                                                                                                                                                                                                                                                                                                                                                                                                                                                                                                                                                                                                                                                                                                                                                                                                                                                                                                                                                                                                                                                                                                                                                                                                                                                                                                                                                                                                                                                                                                                                                                                                                                                                                                                                                                                                                                                  |                           | South                        |
| 52   | Dr. MC ADDUL NAZAR<br>Asst. Professor Malayalay<br>Court. Arts & Science College Calicut.                                                                                                                                                                                                                                                                                                                                                                                                                                                                                                                                                                                                                                                                                                                                                                                                                                                                                                                                                                                                                                                                                                                                                                                                                                                                                                                                                                                                                                                                                                                                                                                                                                                                                                                                                                                                                                                                                                                                                                                                                                                                                                                                                                                                                                                                                                                                                                                                                                                                                                                                                                                                                                                   |                           | dm                           |
|      |                                                                                                                                                                                                                                                                                                                                                                                                                                                                                                                                                                                                                                                                                                                                                                                                                                                                                                                                                                                                                                                                                                                                                                                                                                                                                                                                                                                                                                                                                                                                                                                                                                                                                                                                                                                                                                                                                                                                                                                                                                                                                                                                                                                                                                                                                                                                                                                                                                                                                                                                                                                                                                                                                                                                             |                           |                              |
| RNME | NTCOL                                                                                                                                                                                                                                                                                                                                                                                                                                                                                                                                                                                                                                                                                                                                                                                                                                                                                                                                                                                                                                                                                                                                                                                                                                                                                                                                                                                                                                                                                                                                                                                                                                                                                                                                                                                                                                                                                                                                                                                                                                                                                                                                                                                                                                                                                                                                                                                                                                                                                                                                                                                                                                                                                                                                       | <u> </u>                  |                              |
| Date | NT COLLEG<br>Name and Sign<br>Dr.An                                                                                                                                                                                                                                                                                                                                                                                                                                                                                                                                                                                                                                                                                                                                                                                                                                                                                                                                                                                                                                                                                                                                                                                                                                                                                                                                                                                                                                                                                                                                                                                                                                                                                                                                                                                                                                                                                                                                                                                                                                                                                                                                                                                                                                                                                                                                                                                                                                                                                                                                                                                                                                                                                                         | ature of the<br>anthapadm | Principal<br><b>anabha.A</b> |
| KASA | RAGOD                                                                                                                                                                                                                                                                                                                                                                                                                                                                                                                                                                                                                                                                                                                                                                                                                                                                                                                                                                                                                                                                                                                                                                                                                                                                                                                                                                                                                                                                                                                                                                                                                                                                                                                                                                                                                                                                                                                                                                                                                                                                                                                                                                                                                                                                                                                                                                                                                                                                                                                                                                                                                                                                                                                                       | VERNMENT<br>KASARA        |                              |