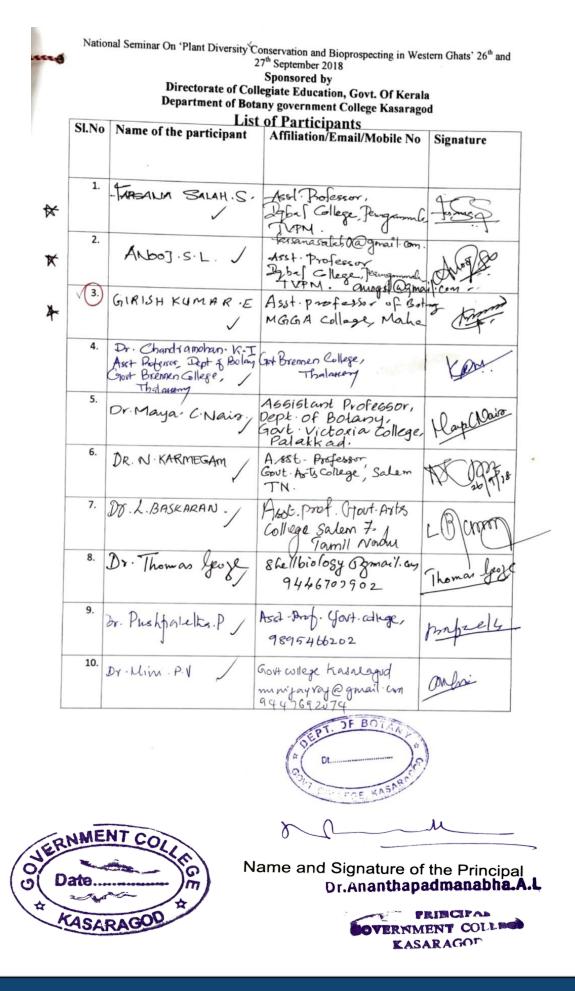

Supporting Document 6.3.2

Government College Kasaragod

National Seminar On 'Plant Diversity Conservation and Bioprospecting in Western Ghats' 26<sup>th</sup> and 27<sup>th</sup> September 2018 **Sponsored by** Directorate of Collegiate Education, Govt. Of Kerala Department of Botany government College Kasaragod List of Participants

### National Seminar On 'Plant Diversity Conservation and Bioprospecting in Western Ghats' 26<sup>th</sup> and 27<sup>th</sup> September 2018 Sponsored by Directorate of Collegiate Education, Govt. Of Kerala Department of Botany government College Kasaragod List of Participants