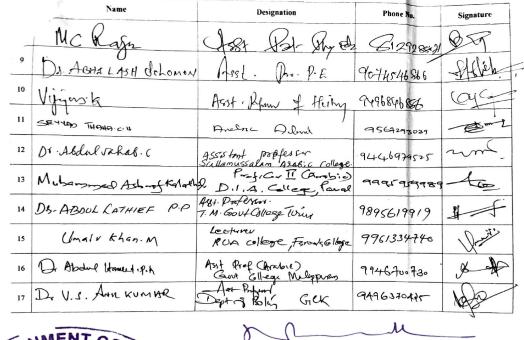

#### DEPARTMENT OF ECONOMICS GOVERNMENT COLLEGE, KASARAGOD (Re-accredited by NAAC with A grade) P.O. Vidyanagar, Kasaragod- 671123 Email: principal@gck.ac.in Phone- 04994 256 027

National Seminar on "Structural Policies and Sectoral Impacts: Theory and Empirics" (Sponsored by the Department of Collegiate Education, Kerala) 2018 November 8<sup>th</sup> & 9<sup>th</sup>

## **REGISTRATION FORM FOR TEACHERS**

|   | SI.No. | Name and official<br>address                                     | Phone & Email                                 | 08-11-18 | 09-11-18 |
|---|--------|------------------------------------------------------------------|-----------------------------------------------|----------|----------|
|   | 1.     | Hugna Thalengare Khalu<br>Aust Rof. Govt College, Kassaye        | 9995505F42<br>1)                              | for the  | lipper.  |
|   | 2.     | Rejune - C. A.<br>Brost - Profemer Chost College<br>Konunged)    | 9567198128<br>Sejunace@gmiij.cm               | Ch       | G        |
|   | г.     | Dr. Riman M<br>Dept- of statistics<br>Vice Principal             | 9400738626<br>remaining des 12:1/1968         | 1        | Pare     |
|   | 3.     | JIJIN-P<br>Dept. of Economics                                    | 89031449824<br>Sijippandikesala<br>egmail.com | -Hemag   | Iking    |
| • | 4      | Manaj Chaltister Asst. Professor<br>Dept of Economics            |                                               | Mary .   | Mony     |
| 1 | 5      | Sreekala.v.p<br>Ast Professor<br>Dept of political Science, bick | 9495376686<br>Steesteestee. Kalg              | Same     | - Xe     |