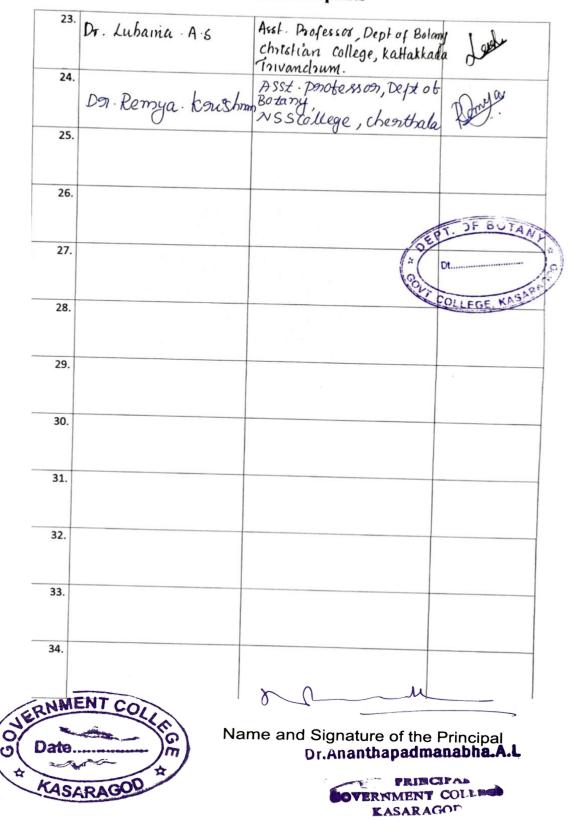

#### List of Participants benefited from Seminar/Workshop under Faculty

**Development Program (FDP) fund** 

|   |       | AGOD *                                                                                    |                                                                                              | UNCIPAL                        |
|---|-------|-------------------------------------------------------------------------------------------|----------------------------------------------------------------------------------------------|--------------------------------|
| D | NMEA  | N.                                                                                        | ame and Signature of<br>Dr <b>.Ananthapa</b>                                                 | the Princip<br><b>dmanabha</b> |
| R | NMEN  | IT COLL                                                                                   | Jours Jouge, hannin                                                                          |                                |
|   | 11    | Lekhe.V                                                                                   | Asst. Roferson for govi<br>chemindor KMAD govi<br>Homen's forliege, Kannin                   | yith                           |
|   | 10    | Dr · Min · P.V                                                                            | Gout will ege that avayed<br>minipayroy @ gmail. wm<br>9447692074                            | ali emi                        |
|   | 9     | De Pustpaleltes.p                                                                         | Asrt. Boy ejout. edlage<br>9895466202                                                        |                                |
|   |       | Dr. Thomas george                                                                         | Shell biology @ gmail com<br>9446707902                                                      | TH                             |
|   | г<br> | Vinagele . M.V.                                                                           | Govi. College boss-rased, Rept. of<br>Chimis try; minimple Opnilicity                        | 3-10-                          |
|   | 162   | Sudherp N.M.                                                                              | Suche oppin @ gmz: 1-con                                                                     | , John                         |
| * |       | Dr.L.BASKARAN.<br>Aust. Pref<br>Dept.Bolany. Just Auts. Colly                             | basubotany@redift.com<br>bkonan@gmoil.com                                                    | L @ remy                       |
| Ŕ | 4     | DR. N. KARMEGAM                                                                           | Arst- Prof-cesora Bitmy<br>Gov Arte Colloge, Salem-7<br>Kanishkarnegan Ogmaila<br>9500468646 | TK DO3                         |
| 4 | 3     | GIRISH KUMAR .E                                                                           | Asst. professor of Baty<br>MGGA College, Mahe                                                | C.                             |
|   | २     | Dr. Chantsemohan .K. T<br>Akt. Bitesse Det & Botany<br>Grot Brennen Coller,<br>Thaloussey |                                                                                              | Vien                           |
|   | 1     | Dr:Maya-C Nair                                                                            | Assistant Professor,<br>Dept-of Botasticaget Victor                                          | Margalación                    |
|   | SI No | Name of the porticipant                                                                   | Affiliation/Email/mobile No                                                                  | Signalure                      |