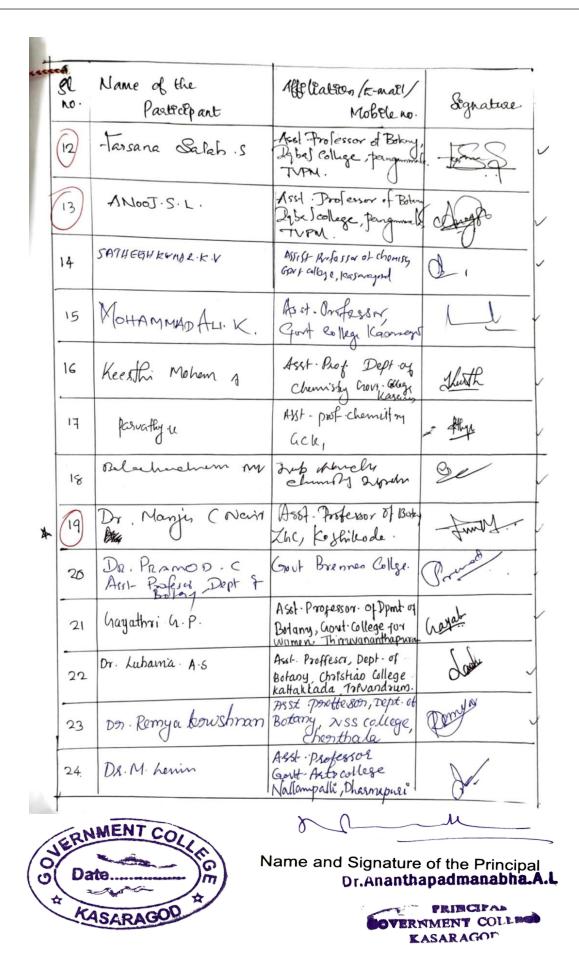

#### List of Participants benefited from Seminar/Workshop under Faculty

**Development Program (FDP) fund** 

|   |       | AGOD *                                                                                    |                                                                                              | UNCIPAL                        |
|---|-------|-------------------------------------------------------------------------------------------|----------------------------------------------------------------------------------------------|--------------------------------|
| D | NMEA  | N.                                                                                        | ame and Signature of<br>Dr <b>.Ananthapa</b>                                                 | the Princip<br><b>dmanabha</b> |
| R | NMEN  | IT COLL                                                                                   | Jours Jouge, hannin                                                                          |                                |
|   | 11    | Lekhe.V                                                                                   | Asst. Roferson for govi<br>chemindor KMAD govi<br>Homen's forliege, Kannin                   | yith                           |
|   | 10    | Dr · Min · P.V                                                                            | Gout will ege that avayed<br>minipayroy @ gmail. wm<br>9447692074                            | ali emi                        |
|   | 9     | De Pustpaleltes.p                                                                         | Asrt. Boy ejout. edlage<br>9895466202                                                        |                                |
|   |       | Dr. Thomas george                                                                         | Shell biology @ gmail com<br>9446707902                                                      | TH                             |
|   | г<br> | Vinagele . M.V.                                                                           | Govi. College boss-rased, Rept. of<br>Chimis try; minimple Opnilicity                        | 3-10-                          |
|   | 162   | Sudherp N.M.                                                                              | Suche oppin @ gmz: 1-con                                                                     | , John                         |
| * |       | Dr.L.BASKARAN.<br>Aust. Pref<br>Dept.Bolany. Just Auts. Colly                             | basubotany@redift.com<br>bkonan@gmoil.com                                                    | L @ remy                       |
| Ŕ | 4     | DR. N. KARMEGAM                                                                           | Arst- Prof-cesora Bitmy<br>Gov Arte Colloge, Salem-7<br>Kanishkarnegan Ogmaila<br>9500468646 | TK DO3                         |
| 4 | 3     | GIRISH KUMAR .E                                                                           | Asst. professor of Baty<br>MGGA College, Mahe                                                | C.                             |
|   | २     | Dr. Chantsemohan .K. T<br>Akt. Bitesse Det & Botany<br>Grot Brennen Coller,<br>Thaloussey |                                                                                              | Vien                           |
|   | 1     | Dr:Maya-C Nair                                                                            | Assistant Professor,<br>Dept-of Botasticaget Victor                                          | Margalación                    |
|   | SI No | Name of the porticipant                                                                   | Affiliation/Email/mobile No                                                                  | Signalure                      |