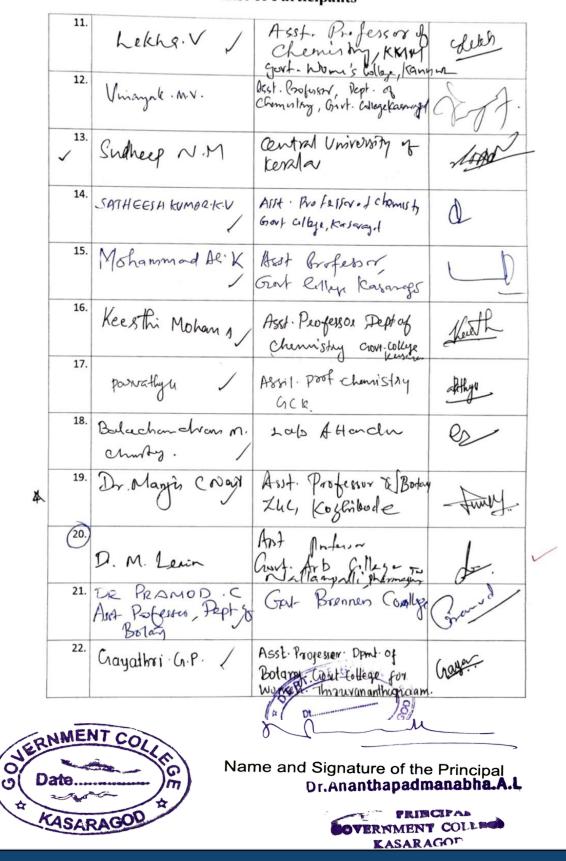

#### List of Participants benefited from Seminar/Workshop under Faculty

**Development Program (FDP) fund** 

|   |       | AGOD *                                                                                    |                                                                                              | UNCIPAL                        |
|---|-------|-------------------------------------------------------------------------------------------|----------------------------------------------------------------------------------------------|--------------------------------|
| D | NMEA  | N.                                                                                        | ame and Signature of<br>Dr <b>.Ananthapa</b>                                                 | the Princip<br><b>dmanabha</b> |
| R | NMEN  | IT COLL                                                                                   | Jours Jouge, hannin                                                                          |                                |
|   | 11    | Lekhe.V                                                                                   | Asst. Roferson for govi<br>chemindor KMAD govi<br>Homen's forliege, Kannin                   | yith                           |
|   | 10    | Dr · Min · P.V                                                                            | Gout will ege that avayed<br>minipayroy @ gmail. wm<br>9447692074                            | ali emi                        |
|   | 9     | De Pustpaleltes.p                                                                         | Asrt. Boy ejout. edlage<br>9895466202                                                        |                                |
|   |       | Dr. Thomas george                                                                         | Shell biology @ gmail com<br>9446707902                                                      | TH                             |
|   | г<br> | Vinagele . M.V.                                                                           | Govi. College boss-rased, Rept. of<br>Chimis try; minimple Opnilicity                        | 3-10-                          |
|   | 162   | Sudherp N.M.                                                                              | Suche oppin @ gmz: 1-con                                                                     | , John                         |
| * |       | Dr.L.BASKARAN.<br>Aust. Pref<br>Dept.Bolany. Just Auts. Colly                             | basubotany@redift.com<br>bkonan@gmoil.com                                                    | L @ remy                       |
| Ŕ | 4     | DR. N. KARMEGAM                                                                           | Arst- Prof-cesora Bitmy<br>Gov Arte Colloge, Salem-7<br>Kanishkarnegan Ogmaila<br>9500468646 | TK DO3                         |
| 4 | 3     | GIRISH KUMAR .E                                                                           | Asst. professor of Baty<br>MGGA College, Mahe                                                | C.                             |
|   | २     | Dr. Chantsemohan .K. T<br>Akt. Bitesse Det & Botany<br>Grot Brennen Coller,<br>Thaloussey |                                                                                              | Vien                           |
|   | 1     | Dr:Maya-C Nair                                                                            | Assistant Professor,<br>Dept-of Botasticaget Victor                                          | Margalación                    |
|   | SI No | Name of the porticipant                                                                   | Affiliation/Email/mobile No                                                                  | Signalure                      |