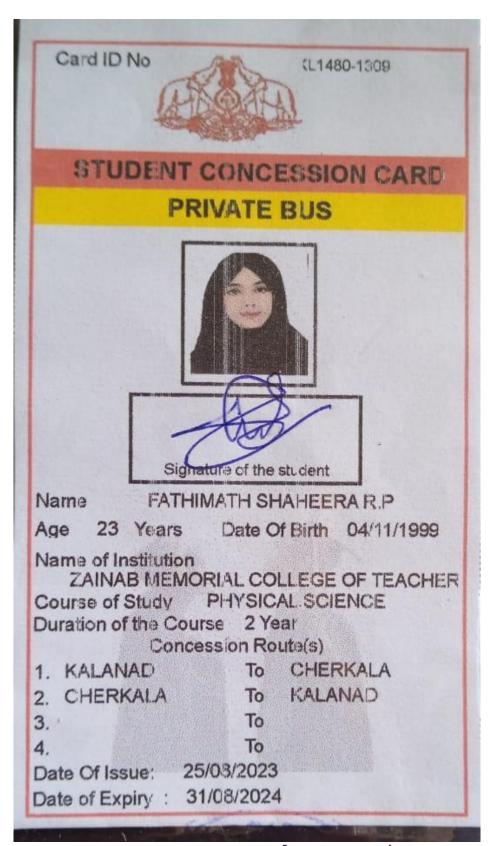

# GOVERNMENT COLLEGE KASARAGOD

**VIDYANAGAR, KASARAGOD, KERALA, 671123**www.gck.ac.in

NAAC 3RD CYCLE ACCREDITATION

STUDENTS PROGRESSING TO HIGHER EDUCATION YEAR: 2018-23