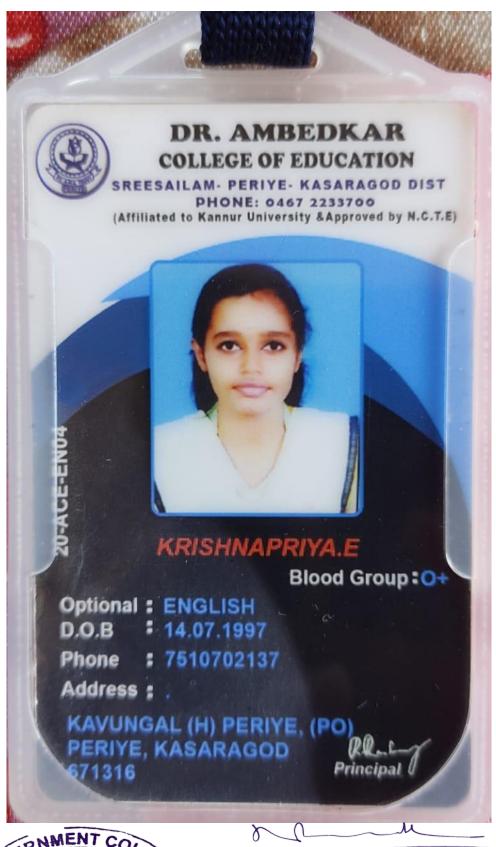

hivakumar .

Course : M.B.A.

Dept : International Business

Valid upto: 15/05/2021

S50928



Name and Signature of the Principal Dr.Ananthapadmanabha.A.L

FRINCIPAL COLLEGE KASARAGOF





#### करत केंद्रीय विश्वविद्यालय CENTRAL UNIVERSITY OF KERALA

Established Under the Act of Parliament 2009
GOVT. OF INDIA

Tejaswini Hills, Periye (PO), Kasaragod (DT). Kerala - 671316, India Ph : + 91 4672 232403/407 www.cukerala.ac.in

Name Student ID No

AJITH KUMAR MI

AJITH KUMAR M A BMC051904

School : Business Studies

**Department**: Commerce and International Business

Course : M Com.
Valid till : April - 2021
D.O.B : 08/10/1997

**Blood Group O+VE** 

Registrar



Name and Signature of the Principal Dr.Ananthapadmanabha.A.L.

PRINCIPAL COLEMANT COLEMAN KASARAGOT



## 2019-20





























eme and Signature of the Drive in L









PRINCIPAL ENTRYMENT COLLEGE KASARAGOT



#### 2020-21















































### 2021-22















Name and Signature of the Principal









De la companya della companya della companya de la companya della companya della

























De la companya della companya della companya de la companya della companya della













#### 2022-23



#### **IDENTITY CARD**



Reg. No. : 2100108005

Name : Akhilraj M.

Ph.D. Course

Dept : Economics

Valid upto: 04/06/2027

R57864 



Signature of the Card Holder



REGISTRAR I/c