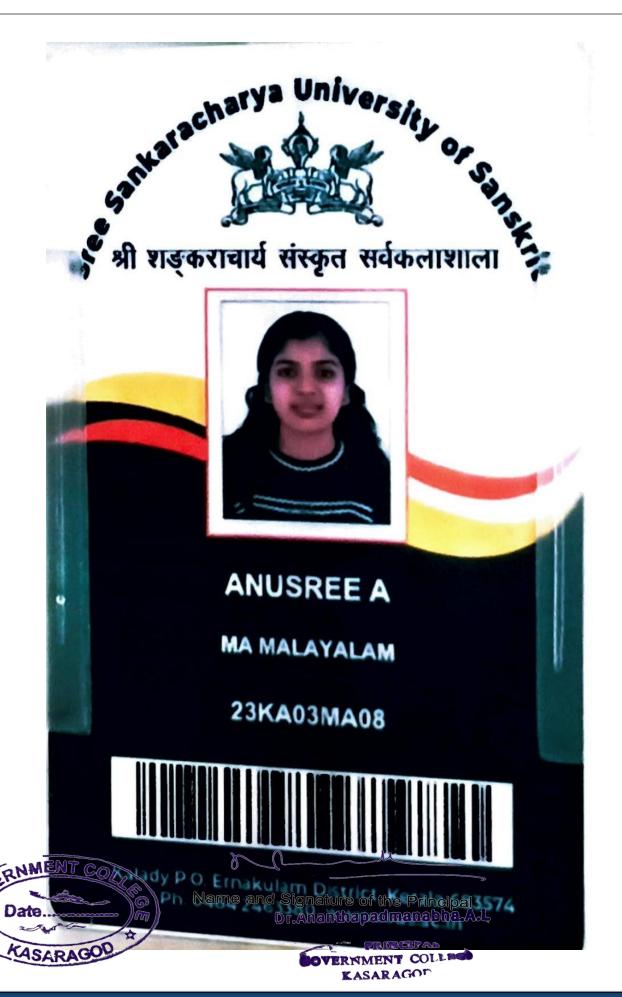

## <u>2018-19</u>

Name and Signature of the Principal Dr.Ananthapadmanabha.A.L.

PRINCIPAL ENGRAPHICAL COLUMN KASARAGOT