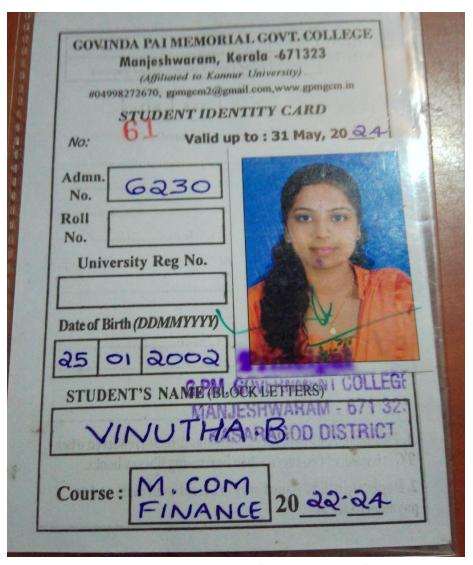

aswini Hills, Periye (PO), Kasaragod (DT). Kerala - 671316, India Ph : + 91 4672 232403/407 www.cukerala.ac.in

Name Student ID No

AJITH KUMAR MI

AJITH KUMAR M A BMC051904

School : Business Studies

**Department**: Commerce and International Business

Course : M Com.
Valid till : April - 2021
D.O.B : 08/10/1997

**Blood Group O+VE** 

Registrar



Name and Signature of the Principal Dr.Ananthapadmanabha.A.L.

PRINCIPAL COLEMANT COLEMAN KASARAGOT



## 2019-20





























eme and Signature of the Drive in L









PRINCIPAL ENTRYMENT COLLEGE KASARAGOT



#### 2020-21















































### 2021-22















Name and Signature of the Principal









De la companya della companya della companya de la companya della companya della

























De la companya della companya della companya de la companya della companya della













#### 2022-23



#### **IDENTITY CARD**



Reg. No. : 2100108005

Name : Akhilraj M.

Ph.D. Course

Dept : Economics

Valid upto: 04/06/2027

R57864 



Signature of the Card Holder



REGISTRAR I/c