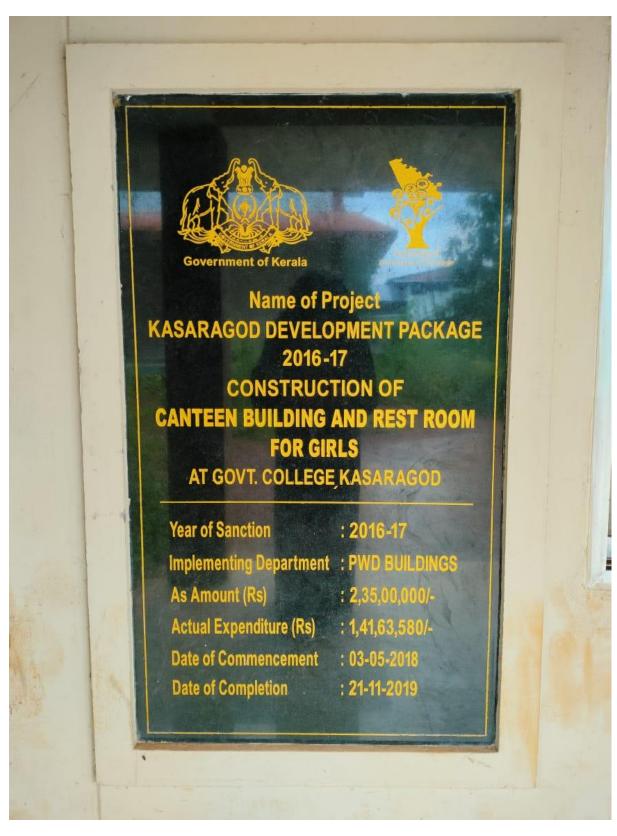

Detailed Project Report - Augmenting the Infrastructure Facilities at Government College Kasarges for Report 3.5 Justification of the components..... 3.6 Environmental and Sustainability Aspects ...... Chapter 4: SITE SURVEYS AND INVESTIGATIONS..... 4.1 Ocular/ Reconnaissance Survey..... 4.1.1 Land..... 4.1.2 Road access, Entrance Gate to the college premises ...... 4.1.3 Compound wall ..... 4.1.4 Parking Space: 4.1.5 Buildings..... 4.1.6 Classrooms.... 4.1.7 Toilets..... 4.1.8 Waste disposal..... 4.1.9 Water Availability..... 4.1.10 Surveillance Security.... 4.1.11 PA systems.... 4.1.12 Sports/Extra-Curricular activities..... 4.2 Topographical survey details..... 4.3 Soil Investigation Report..... 4.4 Hydro-geological Survey..... 4.5 Primary Surveys.... Chapter 5: FUNCTIONAL DESIGN..... 5.1 Government College Kasargod Master plan ..... 5.1.1 Background..... 5.1.2 Location Assessment ..... 5.1.3 Zoning, Circulation and Access..... 5.1.4 Existing Buildings and Assets..... 5.1.5 Redevelopment Plans..... 5.1.6 Developmental Components of the Government College Kasargod Master plans ..... Chapter 6: PROPOSAL FOR AUGMENTING THE LABORATORY AND KASARAGOT