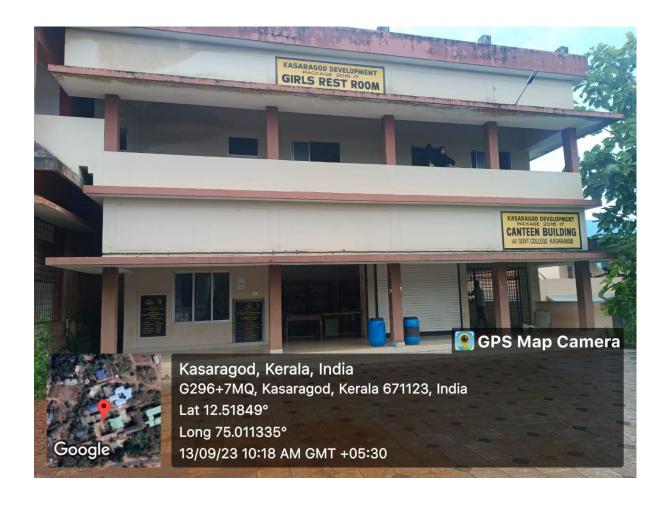

Detailed Project Report - Augmenting the Infrastructure Facilities at Government College Kasarges for Report 3.5 Justification of the components..... 3.6 Environmental and Sustainability Aspects ...... Chapter 4: SITE SURVEYS AND INVESTIGATIONS..... 4.1 Ocular/ Reconnaissance Survey..... 4.1.1 Land..... 4.1.2 Road access, Entrance Gate to the college premises ...... 4.1.3 Compound wall ..... 4.1.4 Parking Space: 4.1.5 Buildings..... 4.1.6 Classrooms.... 4.1.7 Toilets..... 4.1.8 Waste disposal..... 4.1.9 Water Availability..... 4.1.10 Surveillance Security.... 4.1.11 PA systems.... 4.1.12 Sports/Extra-Curricular activities..... 4.2 Topographical survey details..... 4.3 Soil Investigation Report..... 4.4 Hydro-geological Survey..... 4.5 Primary Surveys.... Chapter 5: FUNCTIONAL DESIGN..... 5.1 Government College Kasargod Master plan ..... 5.1.1 Background..... 5.1.2 Location Assessment ..... 5.1.3 Zoning, Circulation and Access..... 5.1.4 Existing Buildings and Assets..... 5.1.5 Redevelopment Plans..... 5.1.6 Developmental Components of the Government College Kasargod Master plans ..... Chapter 6: PROPOSAL FOR AUGMENTING THE LABORATORY AND KASARAGOT