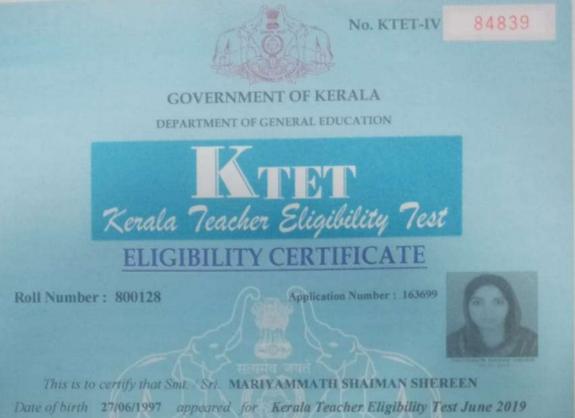

|
| NMENT COLLEG<br>Date                                                                                                                                                                                                                                                           | A                                                                                                                                                                                                                                                              |









8







Category - IV (for Language Teachers Arabic, Hindi, Sanskrit, Urdu (up to Upper Primary classes), Specialist Teachers [Art & Craft] and Physical Education teachers) conducted by Pareeksha Bhavan, Kerala, Thuruvananthapuram on 29/06/2019 and is declared qualified. The details of marks obtained are given below:

| Part | Content                                             | Maximum<br>Marks | Marks<br>Obtained |
|------|-----------------------------------------------------|------------------|-------------------|
| 1    | Child Development,Pedagogy<br>and Teaching Aptitude | 30               | 13                |
| п    | Language (Malayalam)                                | 40               | 27                |
| ш    | Optional Subject ( Arabic )                         | 80