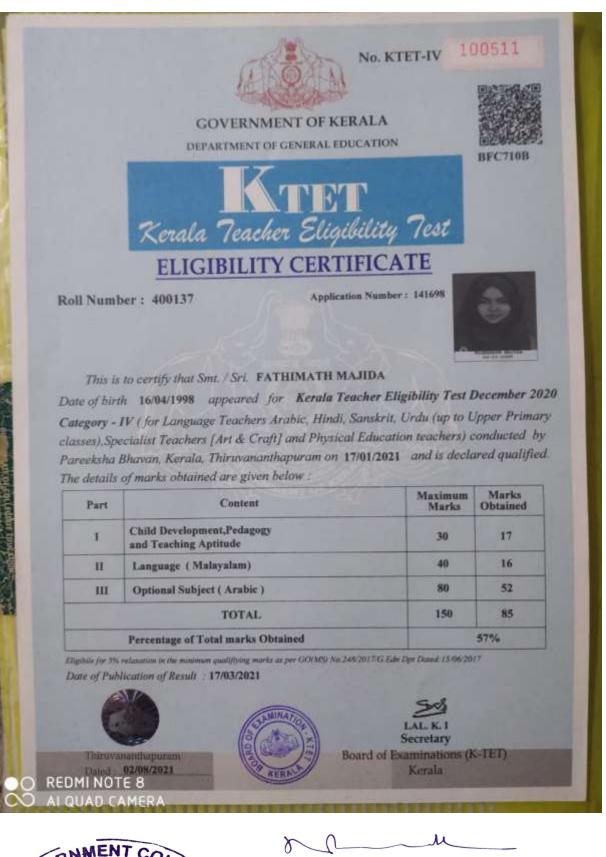

--------------|-------------------|
| 1    | Child Development,Pedagogy<br>and Teaching Aptitude | 30               | 13                |
| п    | Language (Malayalam)                                | 40               | 27                |
| ш    | Optional Subject ( Arabic )                         | 80               | 47                |
|      | TOTAL                                               | 150              | 87                |
|      | Percentage of Total marks Obtained                  |                  | 58%               |

Eligibile for 3% relaxation in the minimum qualifying marks as per GO(MS) No.248/2017/G.Edn Dpt Dated:15/06/2017 Date of Publication of Result : 29/08/2019

8

 $\left( \right)$ 





Name and Signature of the Principal Dr.Ananthapadmanabha.A.L



U







Name and Signature of the Principal

PRINCIPAL NMENT COLLEG KASARAGOT

Dr.Ananthapadmanabha.A.L







ი ი









PRINCIPAL VERNMENT COLLEG KASARAGOT





| Part | Content                                             | Marks | Obtained |
|------|-----------------------------------------------------|-------|----------|
| 1    | Child Development,Pedagogy<br>and Teaching Aptitude | 30    | 16       |
| н    | Language (Malayalam)                                | 40    | 17       |
| ш    | Optional Subject ( Arabic )                         | 80    | 51       |
|      | TOTAL                                               | 150   | 84       |
|      | Percentage of Total marks Obtained                  |       | 56%      |

Eligibile for 5% relaxation in the minimum qualifying marks as p