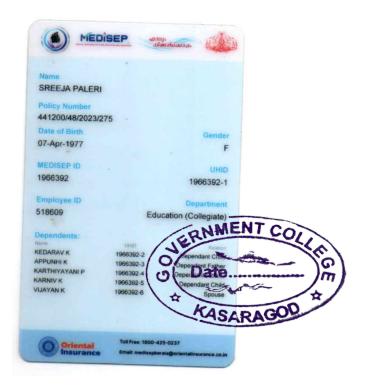

## GOVERNMENT COLLEGE KASARAGOD

**VIDYANAGAR, KASARAGOD, KERALA, 671123**www.gck.ac.in

NAAC 3RD CYCLE ACCREDITATION

WELFARE SCHEME TEACHING STAFF

#### **Welfare Schemes - Teaching Staffs**