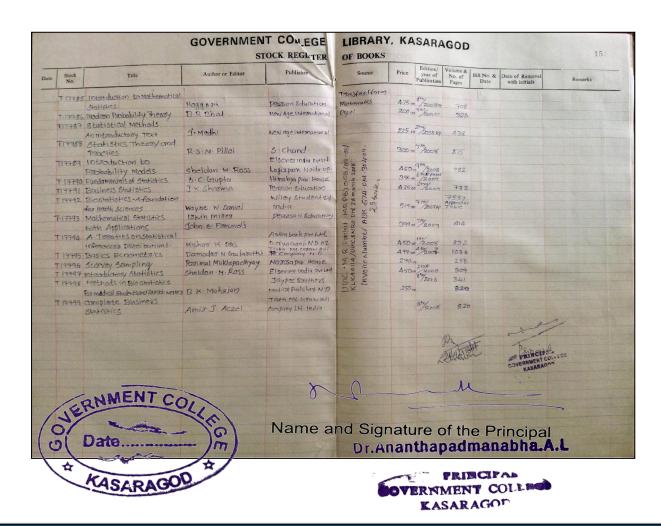

## GOVERNMENT COLLEGE KASARAGOD

**VIDYANAGAR, KASARAGOD, KERALA, 671123**www.gck.ac.in

NAAC 3RD CYCLE ACCREDITATION

LIBRARY STOCK REGISTER