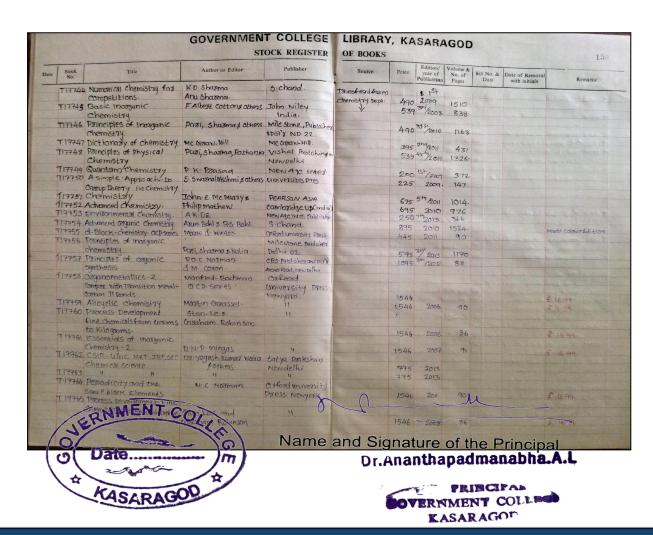

## GOVERNMENT COLLEGE KASARAGOD

**VIDYANAGAR, KASARAGOD, KERALA, 671123**www.gck.ac.in

NAAC 3RD CYCLE ACCREDITATION

LIBRARY STOCK REGISTER