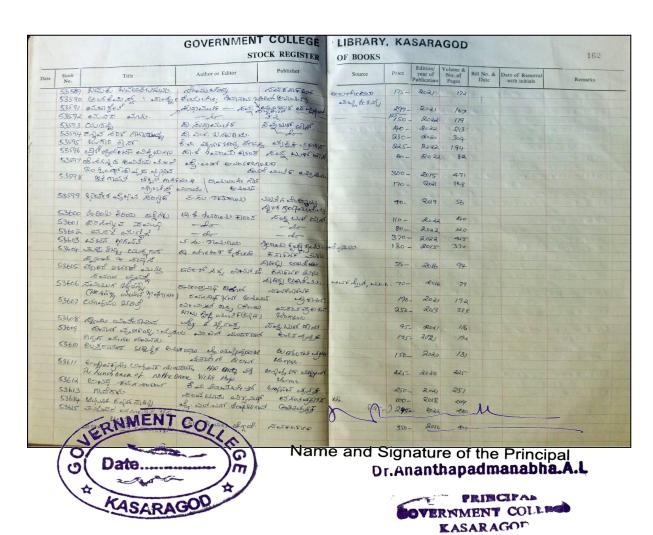

## GOVERNMENT COLLEGE KASARAGOD

**VIDYANAGAR, KASARAGOD, KERALA, 671123**www.gck.ac.in

NAAC 3RD CYCLE ACCREDITATION

LIBRARY STOCK REGISTER