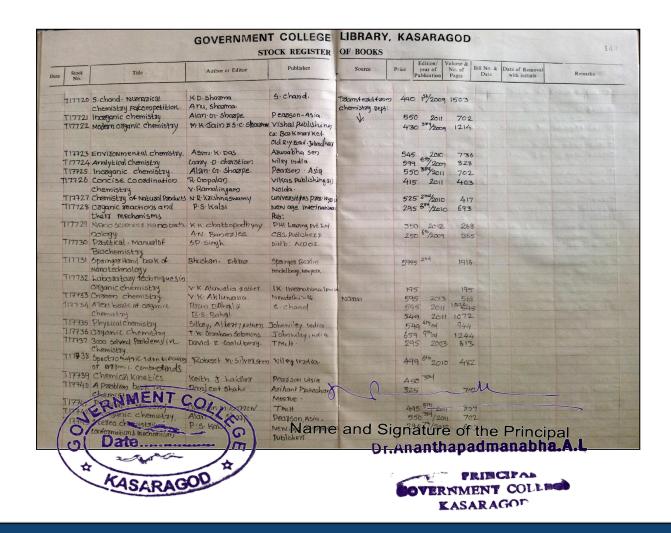

## GOVERNMENT COLLEGE KASARAGOD

**VIDYANAGAR, KASARAGOD, KERALA, 671123**www.gck.ac.in

NAAC 3RD CYCLE ACCREDITATION

LIBRARY STOCK REGISTER