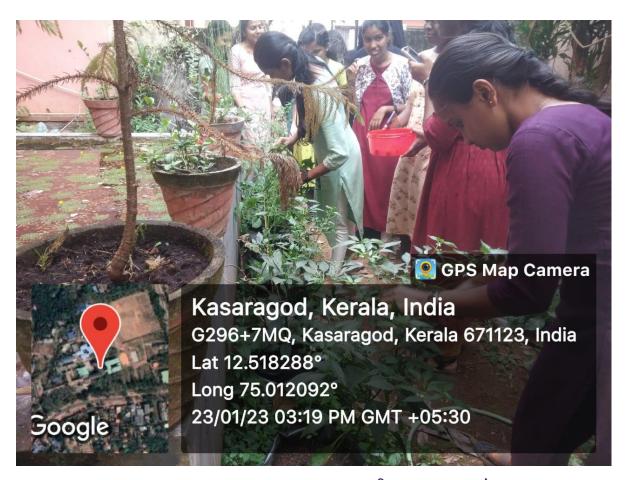

#### Nature Club.

The nature club of the college under taken the project of Kitchen garden. A general body meeting of the nature club on 19/10/2022 elected 30 students for executing the programme. The students were assigned various cultivation activities like ground levelling, removal of weeds, irrigation, weed removal, application of fertilizers and biopesticides.

The vegetable crops were cultivated in both growbags (60 Nos) as well as on ground. Weeds were removed and the soil was ploughed by the students. The soil was made into beds (25 Nos) with cow dung and mixed well. The seedlings were planted both in grow bags and beds. The garden was irrigated daily by the students. After one week biofertilizers were applied. Pest attacks were reported and the plants were protected by the application of neem oil suspension. The plants were bloomed and crops were harvested after 45 days from the garden. The crop yield was low and the crops harvested and was sold to Kudumbashree Canteen of the college and also to students and teachers on open auction. The amount so obtained were also given to students under the Earn While You Learn programme and also for meeting the expenses of the programme.