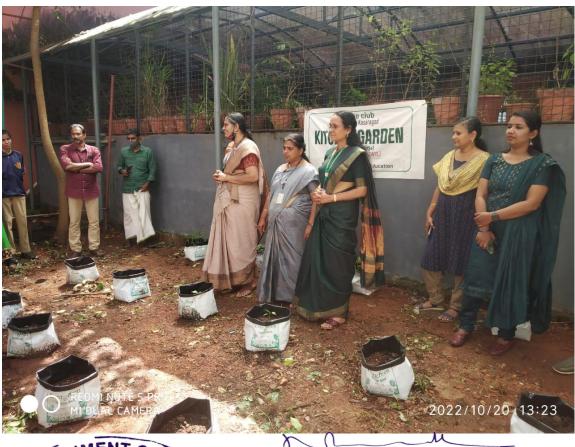

The Kitchen Garden project in the college has started in the college on 05/06/2022. But due to adverse conditions of climate especially heavy rain, the cultivation is postponed to the month of September. Another practical difficulty in the programme is the lack of fertile soil in the college campus. Most of the space of the college is occupied by lateritic rocks and remaining areas are occupied by trees. Since these areas are not ideal for cultivation of vegetables, we have planned cultivation near the college buildings in grow bags. The municipal agriculture officer has been contacted for support regarding biofertilizers, biopesticides, grow bags, seeds, plantlets etc. The agriculture department has no such projects to support this project to support this programme. So the necessary items for cultivation has obtained from external sources.

#### Nature Club.

The nature club of the college under taken the project of Kitchen garden. A general body meeting of the nature club on 19/10/2022 elected 30 students for executing the programme. The students were assigned various cultivation activities like ground levelling, removal of weeds, irrigation, weed removal, application of fertilizers and biopesticides.