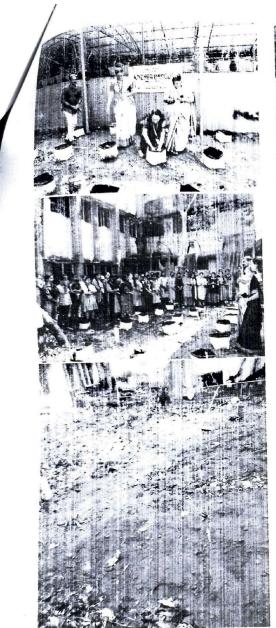

#### Inauguration

The formal inauguration of the project was done by the Principal Dr.Rema M on 20/10/2022 by planting seedlings. Municipal agricultural officer Mrs. Sreeja M P and deputy director of Agriculture Mrs Anitha P K also present in the function. A class is also arranged for the members of Nature club about organic farming. The students were given motivational talk on various aspects of cultivation enabled the students to go with students to cultivate vegetables in their house premises.

# Kitchen Garden Government College Kasaragod

Inaguration

Kitchen Garden Government College Kasaragod