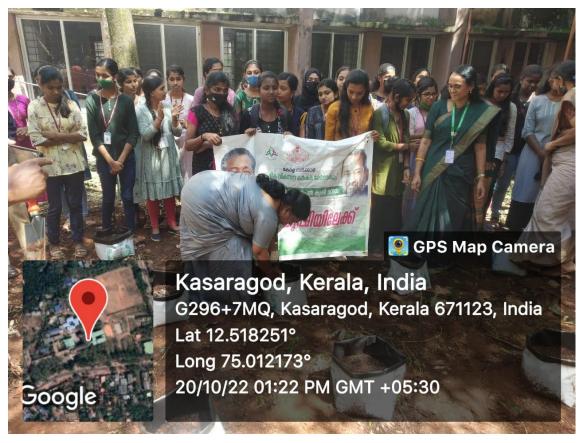

#### Nature Club.

The nature club of the college under taken the project of Kitchen garden. A general body meeting of the nature club on 19/10/2022 elected 30 students for executing the programme. The students were assigned various cultivation activities like ground levelling, removal of weeds, irrigation, weed removal, application of fertilizers and biopesticides.

#### Inauguration

The formal inauguration of the project was done by the Principal Dr.Rema M on 20/10/2022 by planting seedlings. Municipal agricultural officer Mrs. Sreeja M P and deputy director of Agriculture Mrs Anitha P K also present in the function. A class is also arranged for the members of Nature club about organic farming. The students were given motivational talk on various aspects of cultivation enabled the students to go with students to cultivate vegetables in their house premises.