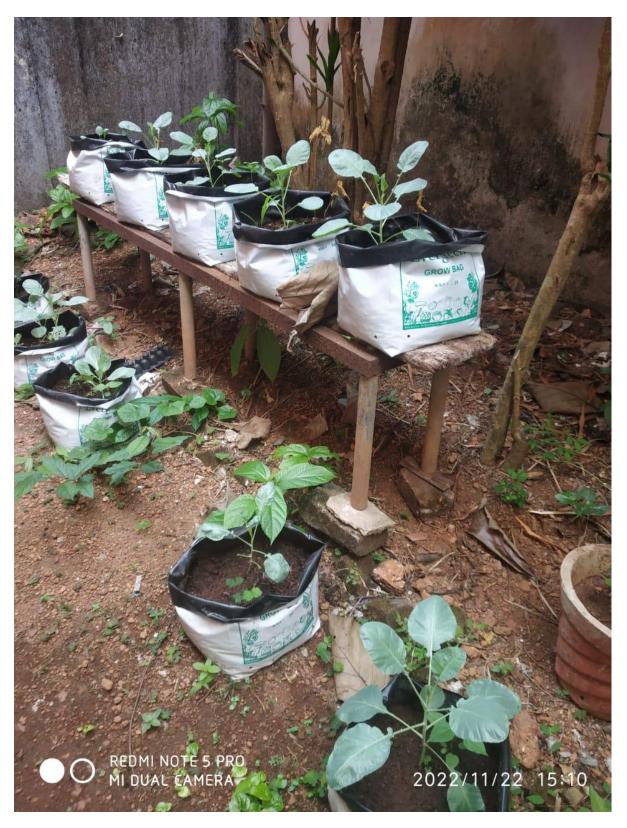

The Kitchen Garden project in the college has started in the college on 05/06/2022. But due to adverse conditions of climate especially heavy rain, the cultivation is postponed to the month of September. Another practical difficulty in the programme is the lack of fertile soil in the college campus. Most of the space of the college is occupied by lateritic rocks and remaining areas are occupied by trees. Since these areas are not ideal for cultivation of vegetables, we have planned cultivation near the college buildings in grow bags. The municipal agriculture officer has been contacted for support regarding biofertilizers, biopesticides, grow bags, seeds, plantlets etc. The agriculture department has no such projects to support this project to support this programme. So the necessary items for cultivation has obtained from external sources.

The vegetable crops were cultivated in both growbags (60 Nos) as well as on ground. Weeds were removed and the soil was ploughed by the students. The soil was made into beds (25 Nos) with cow dung and mixed well. The seedlings were planted both in grow bags and beds. The garden was irrigated daily by the students. After one week biofertilizers were applied. Pest attacks were reported and the plants were protected by the application of neem oil suspension. The plants were bloomed and crops were harvested after 45 days from the garden. The crop yield was low and the crops harvested and was sold to Kudumbashree Canteen of the college and also to students and teachers on open auction. The amount so obtained were also given to students under the Earn While You Learn programme and also for meeting the expenses of the programme.