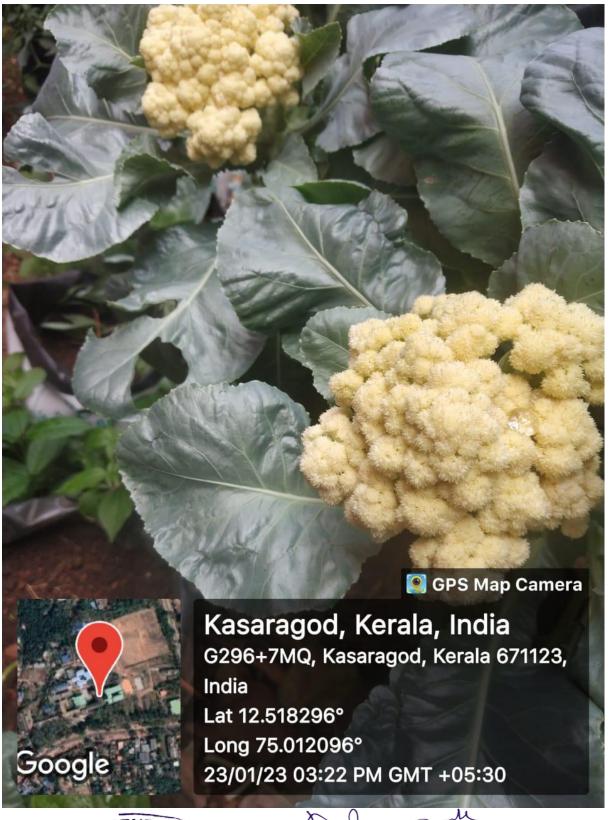

#### Vegetable crops

- 1. Ladies Finger
- 2. Brinjal
- 3. Capsicum
- 4. Cabbage

Name and Signature of the Principal Dr.Ananthapadmanabha.A.L

> FRINCIPAL SOVERNMENT COLLEGE KASARAGOT

- 5. Cauliflower
- 6. Bottle gourd
- 7. Vigna (Payar)

The vegetable crops were cultivated in both growbags (60 Nos) as well as on ground. Weeds were removed and the soil was ploughed by the students. The soil was made into beds (25 Nos) with cow dung and mixed well. The seedlings were planted both in grow bags and beds. The garden was irrigated daily by the students. After one week biofertilizers were applied. Pest attacks were reported and the plants were protected by the application of neem oil suspension. The plants were bloomed and crops were harvested after 45 days from the garden. The crop yield was low and the crops harvested and was sold to Kudumbashree Canteen of the college and also to students and teachers on open auction. The amount so obtained were also given to students under the Earn While You Learn programme and also for meeting the expenses of the programme.