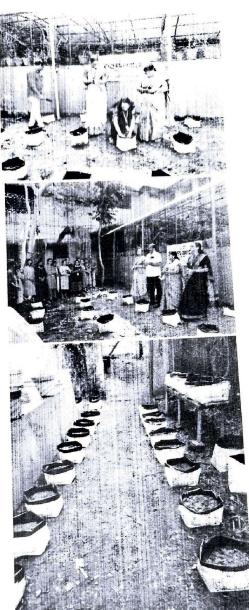

#### Inauguration

The formal inauguration of the project was done by the Principal Dr.Rema M on 20/10/2022 by planting seedlings. Municipal agricultural officer Mrs. Sreeja M P and deputy director of Agriculture Mrs Anitha P K also present in the function. A class is also arranged for the members of Nature club about organic farming. The students were given motivational talk on various aspects of cultivation enabled the students to go with students to cultivate vegetables in their house premises.

# Kitchen Garden Government College Kasaragod

Inaguration

Kitchen Garden Government College Kasaragod