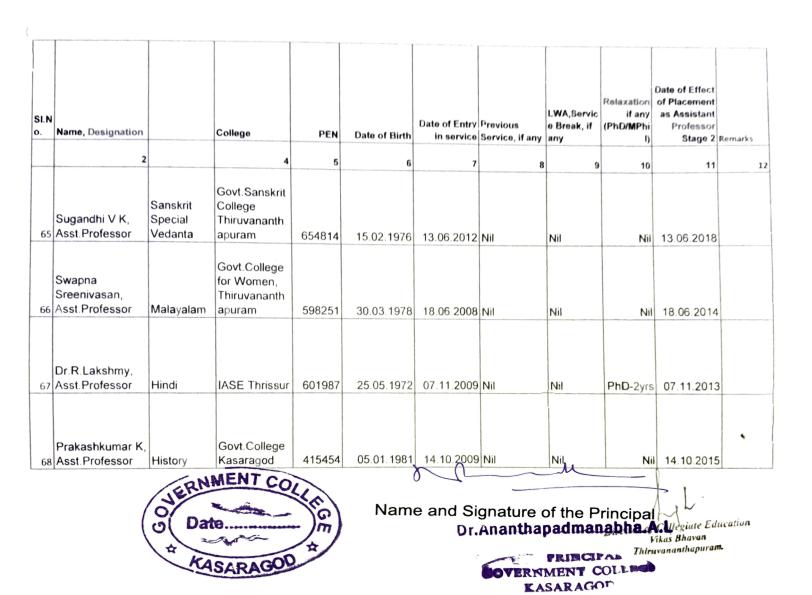

e in excess due to mistake or any other reason, noticed later, he/she would be liable to refund the amount so received in lump unconditionally.

iii) The incumbent should submit his/her option and declaration for the fixation of pay within three months of this Order to the Accountant General concerned.

This Order is made available in the Department website (<u>www.collegiateedu.goy.in</u>).Copy may be downloaded and used for all official purposes. No hard copies will be issued separately.

Director of Collegiate Education m

1. The Accountant General (A&E), Kottayam(with C/L)

- 2. The Principals of Govt. Colleges concerned
- 3. Teaches concerned

١

- 4. Establishment sections
- 5. Stock file& current File

Approved for Issue

Superintendent

n 8



PRINCIPAL ERNMENT COLLEG KASARAGOT







#### <u>കോളേജ് വിദ്യാഭ്യാസ വകുപ്പ് ഡയറക്ടുടെ നടപടിക്രമം</u>

കോളേജ് വിദ്യാഭ്യാസ വകപ്പ് - പ്ലാൻ ഫണ്ട് 2022 -23 - " കപ്പാസിറ്റി ബിൽഡിംഗ് ഓഫ് ടീച്ചിംഗ് & നോൺ ടീച്ചിംഗ് സ്റ്റാഫ്" - സർക്കാർ കോളേജ്കകളിലെ സയൻസ് അധ്യാപകർക്കുള്ള പരിശീലന പരിപാടി - ഇന്ത്യൻ ഇൻസ്റ്റിറ്റ്യൂട്ട് ഓഫ് സയൻസ് എഡ്യൂക്കേഷൻ റിസർച്ച് മുഖാന്തരം നടത്തുന്നതിന് അധ്യാപകരെ നിയോഗിച്ച് ഉത്തരവാകന്നു.

| ഉത്തരവ് നമ്പർ:P(IT)/15334/2022/DCEതിരുവനന്തപുരം | തീയതി:05.07.2022 |
|-------------------------------------------------|------------------|
|-------------------------------------------------|------------------|

*പരാമർശം:*-1. 25.05.2022ലെ ജി.ഒ (ആർ റ്റി)നം 775/2022/ഉവിവ നമ്പർ സർക്കാർ ഉത്തരവ് 2.ഇന്ത്യൻ ഇൻസ്റ്റിറ്റ്യൂട്ട് ഓഫ് സയൻസ് എഡ്യക്കേഷൻ റിസർച്ചിൽ നിന്നുള്ള ഇ മെയിൽ

സന്ദേശം

3. 28.06.2022 ലെ ഈ കാര്യാലയത്തിൽ നിന്നുള്ള ഇതേ നമ്പർ നടപടി